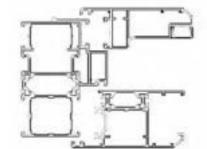

### **Products Configuration**

Frame Material: 6063-T5 Aluminium

Alu-Thickness: 1.8mm 2.0mm & 2.5mm

: Tempered glass, single or double

Glass Thickness: 5mm, 6mm, 8mm & 10mm

: Included Accessories

Open direction: Fold in, fold out

### **Products Configuration**

Frame Material: 6063-T5 Aluminium

Alu-Thickness: 1.8mm 2.0mm& 2.5mm

Glass Type : Tempered glass, single or double

Glass Thickness: 5mm, 6mm, 8mm & 10mm

Accessories : Included

### **Products Configuration**

Frame Material: 6063-T5 Aluminium

Alu-Thickness: 1.8mm 2.0mm& 2.5mm

: Tempered glass, single or double

Glass Thickness: 5mm, 6mm, 8mm & 10mm

Accessories : Included

Open direction: Fold in, fold out