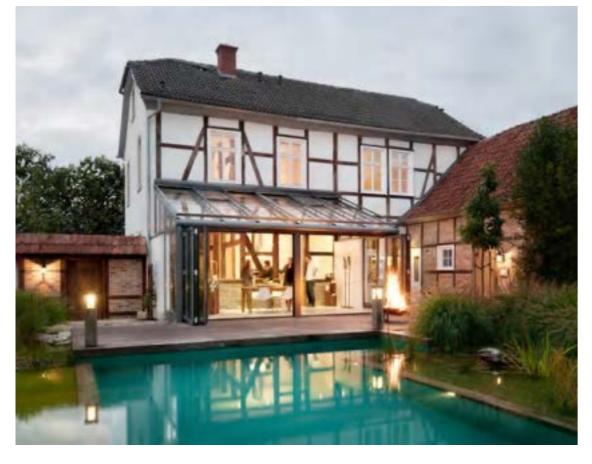

# Glass house

### **Products Characteristics**

The sun room adopts a non-traditional building constructed with glass and metal frames to achieve the purpose of enjoying the sun and being close to nature. Sunshine room is a building respected by people in pursuit of nature and fashion at home and abroad.

### **Products Configuration**

Frame Material: 6063-T5 Aluminium Alu-Thickness: 2.0mm &3.0mm

: Tempered glass, single or double Glass Type

Glass Thickness: 5mm, 6mm, 8mm & 10mm

: Included Accessories

Colour : Ral powder coat or anodized