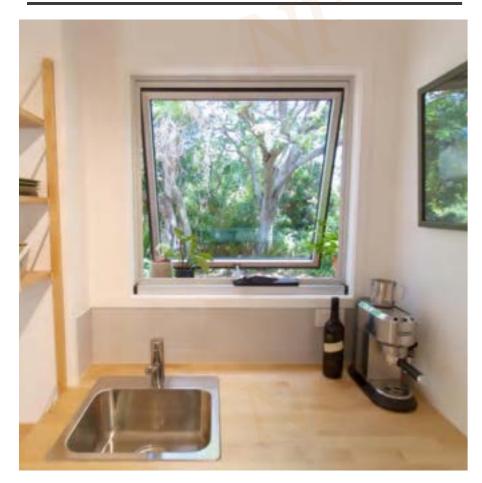

## Series crank awning window

#### **Products Characteristics**

The appearance style is elegant and solemn, with excellent wind-resistant, water-tight, air-tight, heat preservation and sound insulation performance. It adopts the frame structure with low outside and high inside, which has excellent waterproof performance. The Australian - style installation timber reveal structure can effectively solve the leakage problem in the installation process.