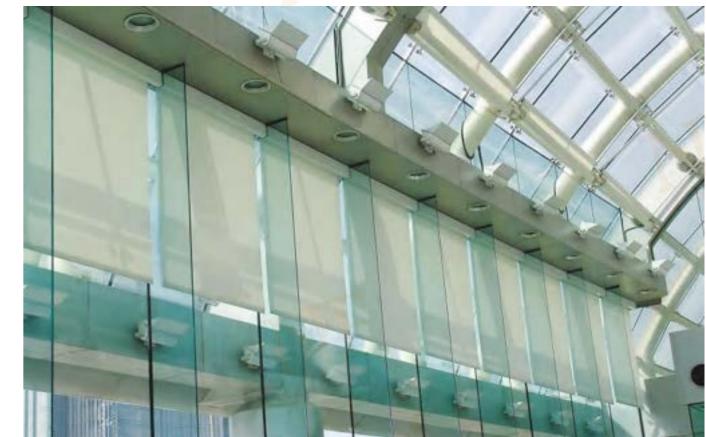

## **GLASS BUILT IN BLIND**

Insulating glass built-in shutter doors and windows are composed of double-layer tempered glass and shutters. The curtains built into the double glass can be controlled manually by a magnetic device or remotely controlled by a built-in motor. The light entering the room can be controlled by adjusting the angle of the venetian blinds. There is no doubt that louver doors and windows are ideal products to solve the problem of shading. Insulating glass built-in shutter doors and windows not only save space, but also have heat preservation and noise prevention functions, and at the same time give buildings and interiors a novel vision. Regardless of summer or winter, as long as you adjust the angle of the shutters, you can achieve shading or lighting effects, which greatly reduces the energy consumption of air conditioner