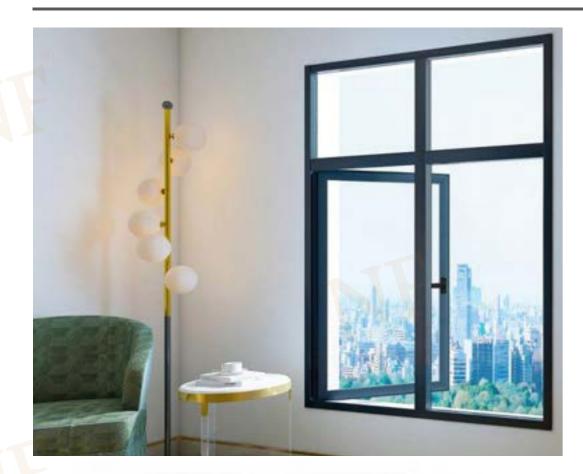

## Series thermal break folding door

### **Products Characteristics**

Folding doors have thermal insulation, heat insulation,

fire and flame retardant, noise reduction and sound insulation.

### **Products Configuration**

Frame Material: 6063-T5 Aluminium

Alu-Thickness: 1.8mm 2.0mm & 2.5mm

: Tempered glass, single or double

Glass Thickness: 5mm, 6mm, 8mm & 10mm

: Included Accessories

Open direction: Fold in, fold out