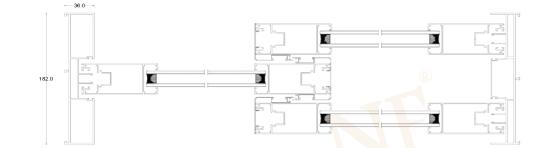

# **135** Series heavy duty sliding door

### **Products Characteristics**

The sliding door can almost meet the designing needs of any consumer because of glass's reprocessing, baking paint, sand blasting, toughening, special-shaped processing and other characteristics. The sliding door is personalized, fashionable, artistic and solid.

### **Products Configuration**

Frame Material: 6063-T5 Aluminium

Alu-Thickness: 1.4mm 1.6mm 1.8mm 2.0mm&2.5mm : Tempered glass, single or double Glass Thickness: 5mm, 6mm, 8mm & 10mm

: Included Accessories

Colour : Ral powder coat or anodized

Prevent Mist

Sound Wind Load performance Resistance