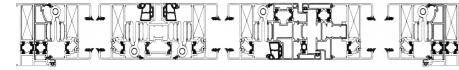

### **Products Configuration**

Frame Material: 6063-T5 Aluminium

Alu-Thickness: 1.8mm 2.0mm & 2.5mm

: Tempered glass, single or double

Glass Thickness: 5mm, 6mm, 8mm & 10mm

: Included Accessories

Open direction: Fold in, fold out