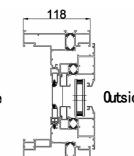

# **68**Series thermal break folding door

### **Products Characteristics**

Folding doors have thermal insulation, heat insulation,

fire and flame retardant, noise reduction and sound insulation.

### **Products Configuration**

Frame Material: 6063-T5 Aluminium

Alu-Thickness: 1.8mm 2.0mm& 2.5mm

Glass Type : Tempered glass, single or double

Glass Thickness: 5mm, 6mm, 8mm & 10mm

Accessories : Included

Open direction: Fold in, fold out

0