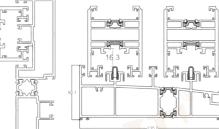

## Series thermal break folding door

### **Products Configuration**

Frame Material: 6063-T5 Aluminium

Alu-Thickness: 1.8mm 2.0mm & 2.5mm

: Tempered glass, single or double

Glass Thickness: 5mm, 6mm, 8mm & 10mm

: Included Accessories

Open direction: Fold in, fold out