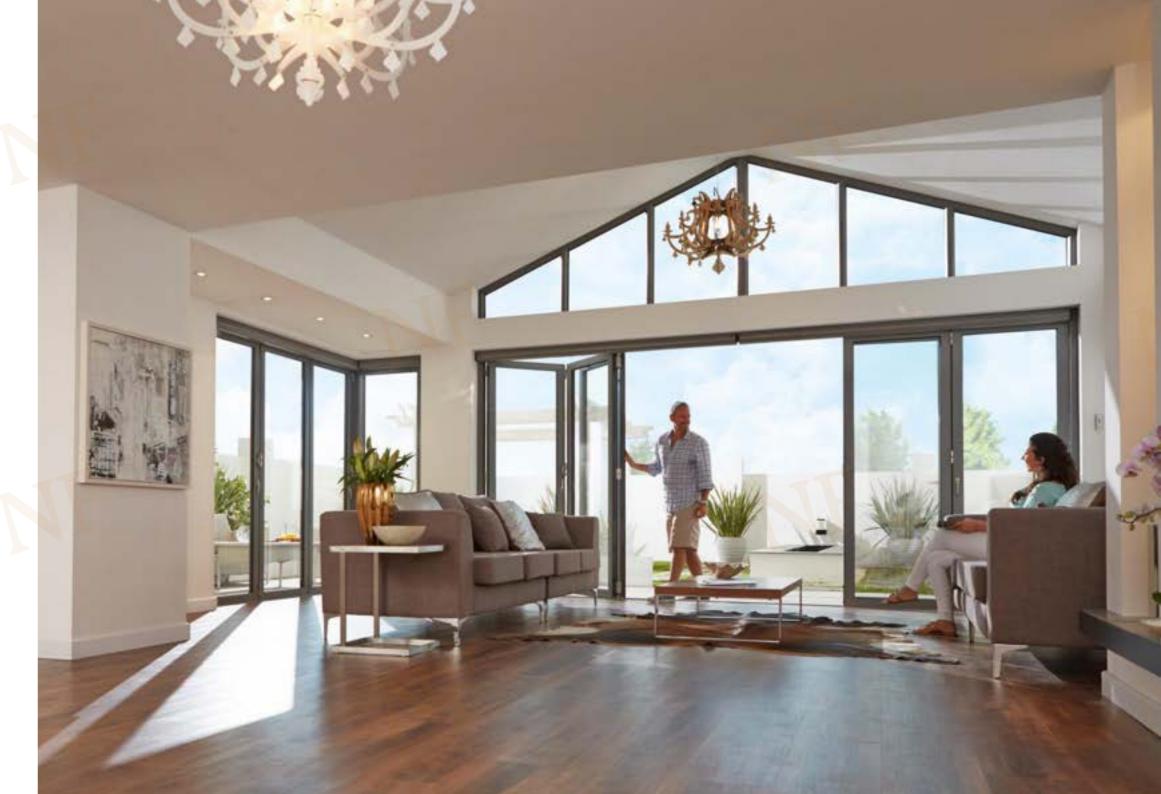

## Series thermal break folding door

### **Products Characteristics**

Folding doors have thermal insulation, heat insulation,

fire and flame retardant, noise reduction and sound insulation.

### **Products Configuration**

Frame Material: 6063-T5 Aluminium

Alu-Thickness: 1.8mm 2.0mm & 2.5mm

: Tempered glass, single or double

Glass Thickness: 5mm, 6mm, 8mm & 10mm

: Included Accessories

Open direction: Fold in, fold out