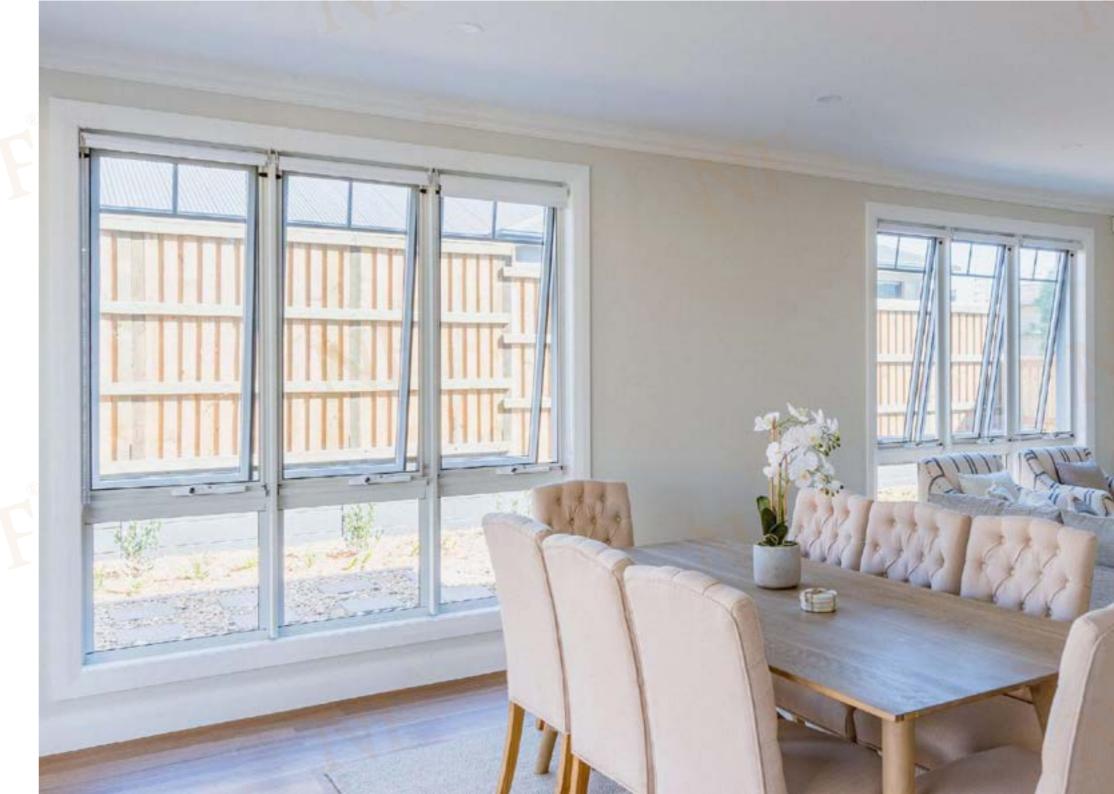

# 83 Series single/double hung window

### **Products Characteristics**

Double hung window has superior energy saving, heat preservation, dust and noise reduction and excellent wind pressure resistance; beautiful lines, wide viewing angle.