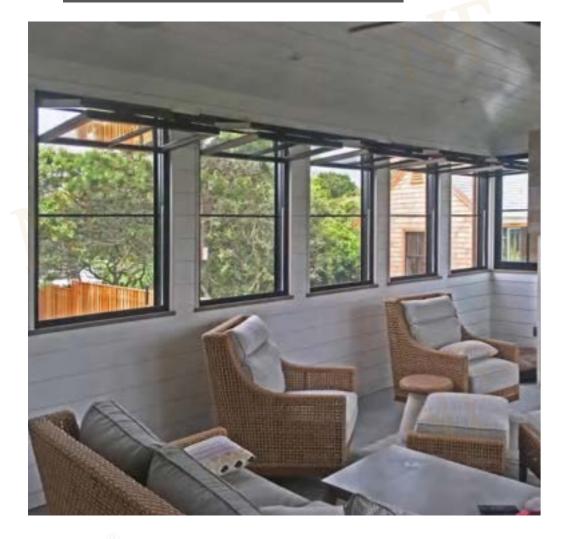

### Windows system

50 Series folding window

50 Series fold up window

120 Series thermal break sliding window

120 Series sliding window

70 Series crank casement window

118 Series crank awning window

83 Series single/double hung window

65 Series thermal break tilt and turn window

85 Series casement window with fly screen

50 Series glass louvre window

# 120 Series thermal break sliding window

#### **Products Characteristics**

Sliding window has the advantage of space saving, exterior beauty, price economy and good leakproofness. It can be opened flexibly with a simple push because of high-grade slippery course. Using large glass not only increases the indoor lighting, but also improves the overall appearance of the building.

# 120 **Series sliding window**