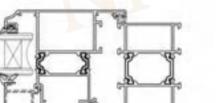

# **68**Series thermal break folding door

### **Products Characteristics**

Folding doors have thermal insulation, heat insulation,

fire and flame retardant, noise reduction and sound insulation.

### **Products Configuration**

Frame Material: 6063-T5 Aluminium

Alu-Thickness: 1.8mm 2.0mm& 2.5mm

Glass Type : Tempered glass, single or double

Glass Thickness: 5mm, 6mm, 8mm & 10mm

Accessories : Included