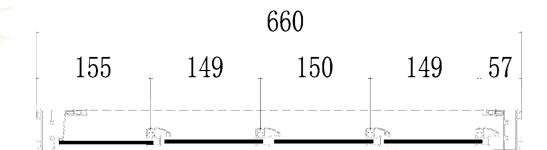

### **Products Characteristics**

Glass louvre window have the advantages of large ventilation area and convenient cleaning. The appropriate opening angle of the louvre prevents the interior of the building from being affected by strong outdoor winds and maintains proper ventilation at all times. At the same time, it is highly decorative, and the glass blades can be selected in a variety of colors or processing techniques.

### **Products Configuration**

Frame Material: 6063-T5 Aluminium

Alu-Thickness: 1.4mm 1.6mm 1.8mm 2.0mm&2.5mm : Tempered glass, single or double

Glass Thickness: 5mm, 6mm, 8mm & 10mm

: Included Accessories