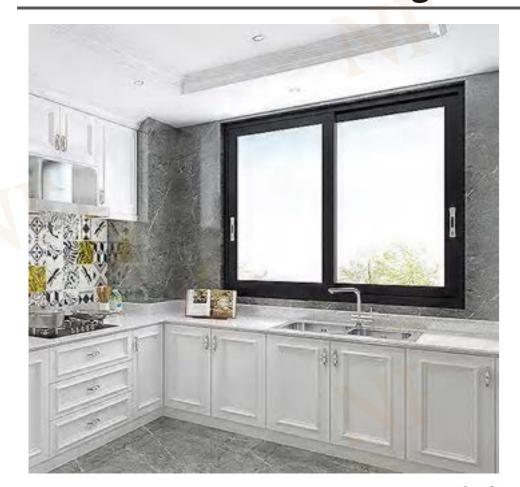

# 120 **Series sliding window**

#### **Products Characteristics**

Sliding window has the advantage of space saving, exterior beauty, price economy and good leakproofness. It can be opened flexibly with a simple push because of high-grade slippery course. Using large glass not only increases the indoor lighting, but also improves the overall appearance of the building.