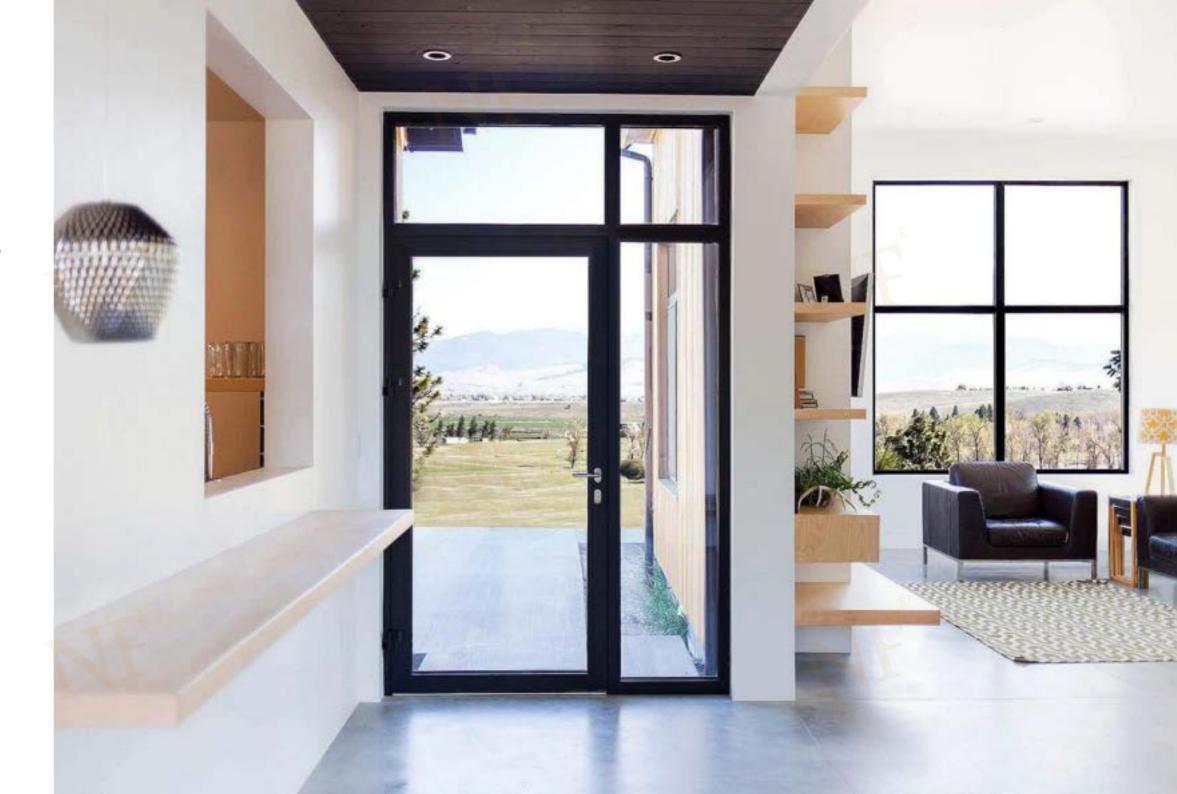

## Series thermal break folding door

### **Products Characteristics**

Folding doors have thermal insulation, heat insulation,

fire and flame retardant, noise reduction and sound insulation.