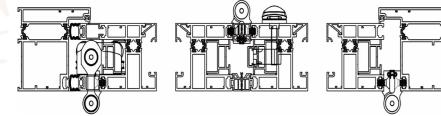

### Folding doors system

65 Series thermal break folding door68 Series thermal break folding door68 Series non-thermal break folding door

## Series thermal break folding door

### **Products Configuration**

Frame Material: 6063-T5 Aluminium

Alu-Thickness: 1.8mm 2.0mm & 2.5mm

: Tempered glass, single or double

Glass Thickness: 5mm, 6mm, 8mm & 10mm

: Included Accessories

Open direction: Fold in, fold out