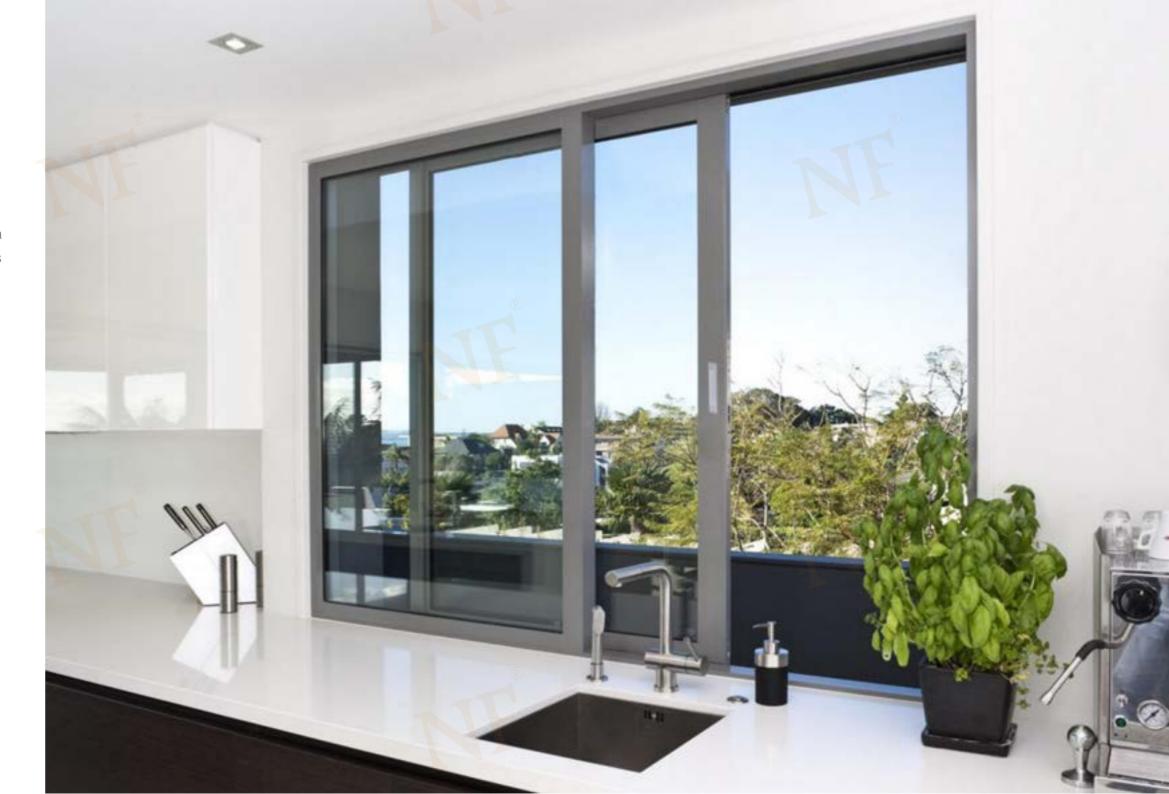

### Sliding doors system

135 Series heavy duty sliding door184 Series slim frame thermal break sliding door120 Series sliding door146 Series thermal break lift sliding door

# 120 **Series sliding door**

### **Products Characteristics**

The sliding door can almost meet the designing needs of any consumer because of glass's reprocessing, baking paint, sand blasting, toughening, special-shaped processing and other characteristics. The sliding door is personalized, fashionable, artistic and solid.

### **Products Configuration**

Frame Material: 6063-T5 Aluminium

Alu-Thickness: 1.4mm 1.6mm 1.8mm 2.0mm &2.5mm : Tempered glass, single or double

Glass Thickness: 5mm, 6mm, 8mm & 10mm

Accessories : Included