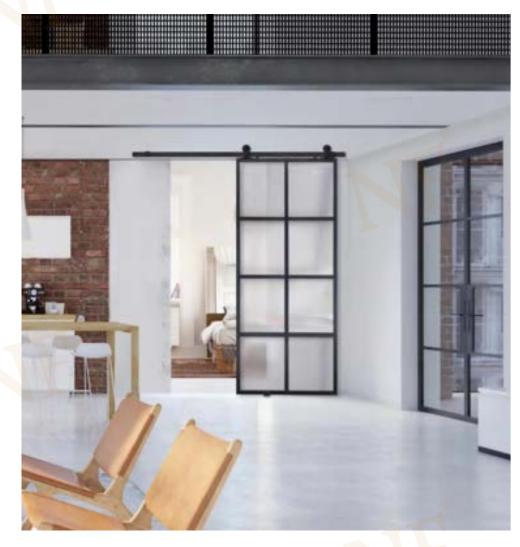

# 4516 Barn door

### **Products Characteristics**

Barn door in people's impression is often considered to have a kind of American rural styles. Modern new barn door after processing design provides variety of choices in color and shape color and shape, and possesses excellent function in decoration. At the same time, the barn door also saves more space, and solves the problem that openning size is too small to install the sliding door.

### **Products Configuration**

Frame Material: 6063-T5 Aluminium

Alu-Thickness: 1.4mm 1.6mm 1.8mm 2.0mm &2.5mm

: Tempered glass, single or double

Glass Thickness: 5mm, 6mm, 8mm & 10mm

Accessories : Included