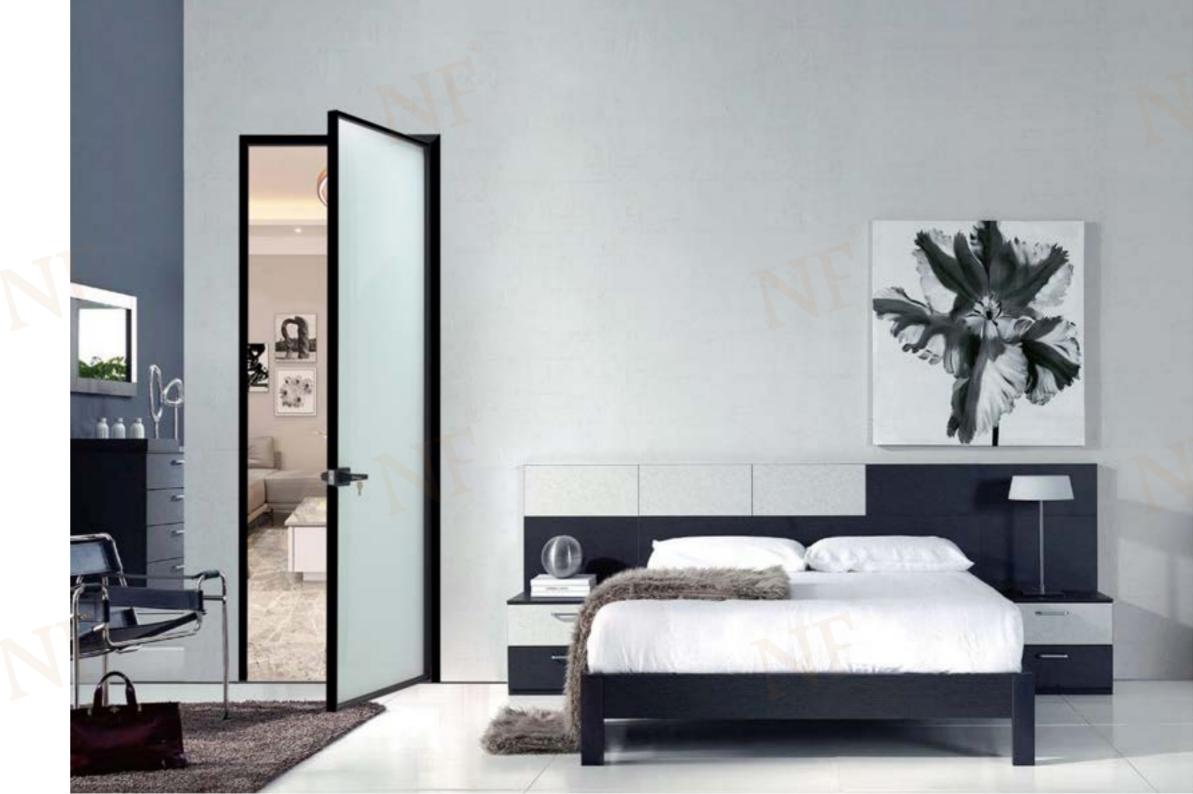

# **Pivot door**

#### **Products Characteristics**

The pivot door adopts aluminum profile as the frame of the door and tempered glass as the facade. The function can well resist wind, can reduce the dissipation of air conditioning, and has the effect of energy saving and air isolation. The design of the central axis door body is generous and spacious, and the style is high-profile and luxurious.