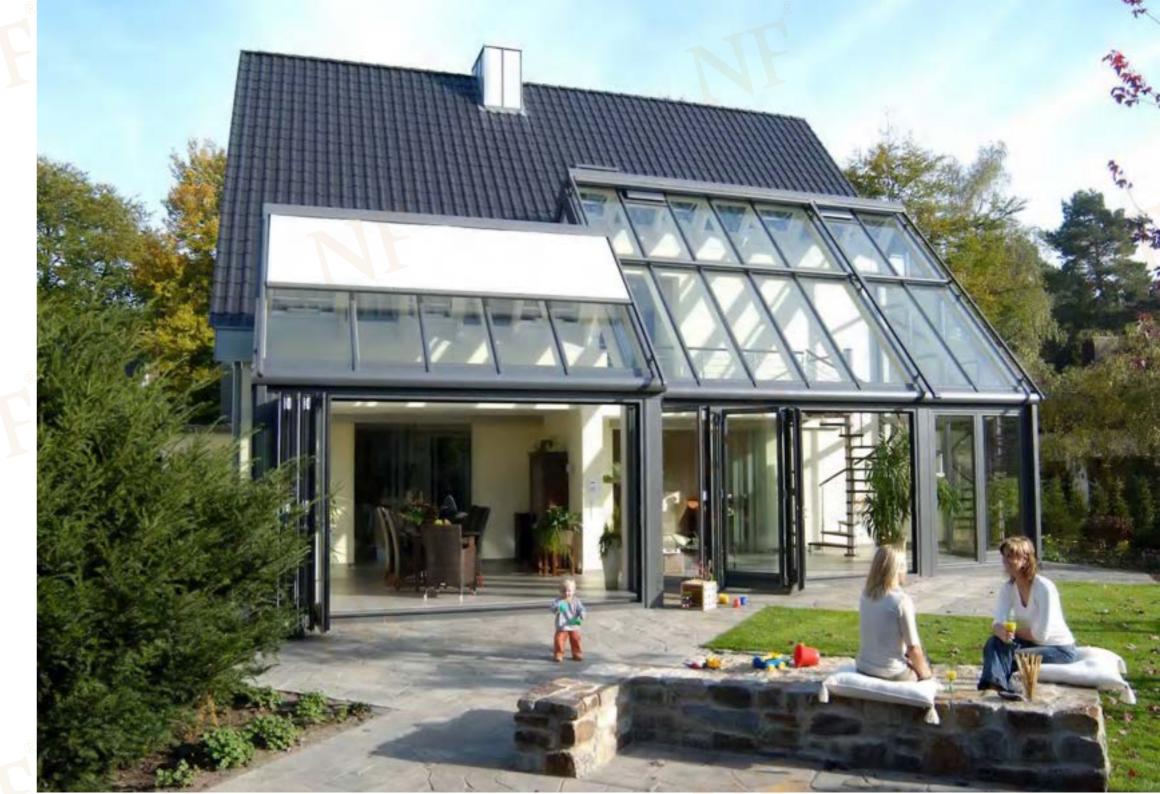

# Glass house

### **Products Characteristics**

The sun room adopts a non-traditional building constructed with glass and metal frames to achieve the purpose of enjoying the sun and being close to nature. Sunshine room is a building respected by people in pursuit of nature and fashion at home and abroad.

### **Products Configuration**

Frame Material: 6063-T5 Aluminium Alu-Thickness: 2.0mm &3.0mm

: Tempered glass, single or double Glass Type

Glass Thickness: 5mm, 6mm, 8mm & 10mm

: Included Accessories

Colour : Ral powder coat or anodized