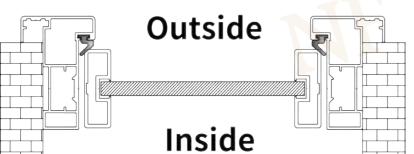

### **Products Characteristics**

The appearance style is elegant and solemn, with excellent wind-resistant, water-tight, air-tight, heat preservation and sound insulation performance. It adopts the frame structure with low outside and high inside, which has excellent waterproof performance. The American - style installation nail fin structure can effectively solve the leakage problem in the installation process.