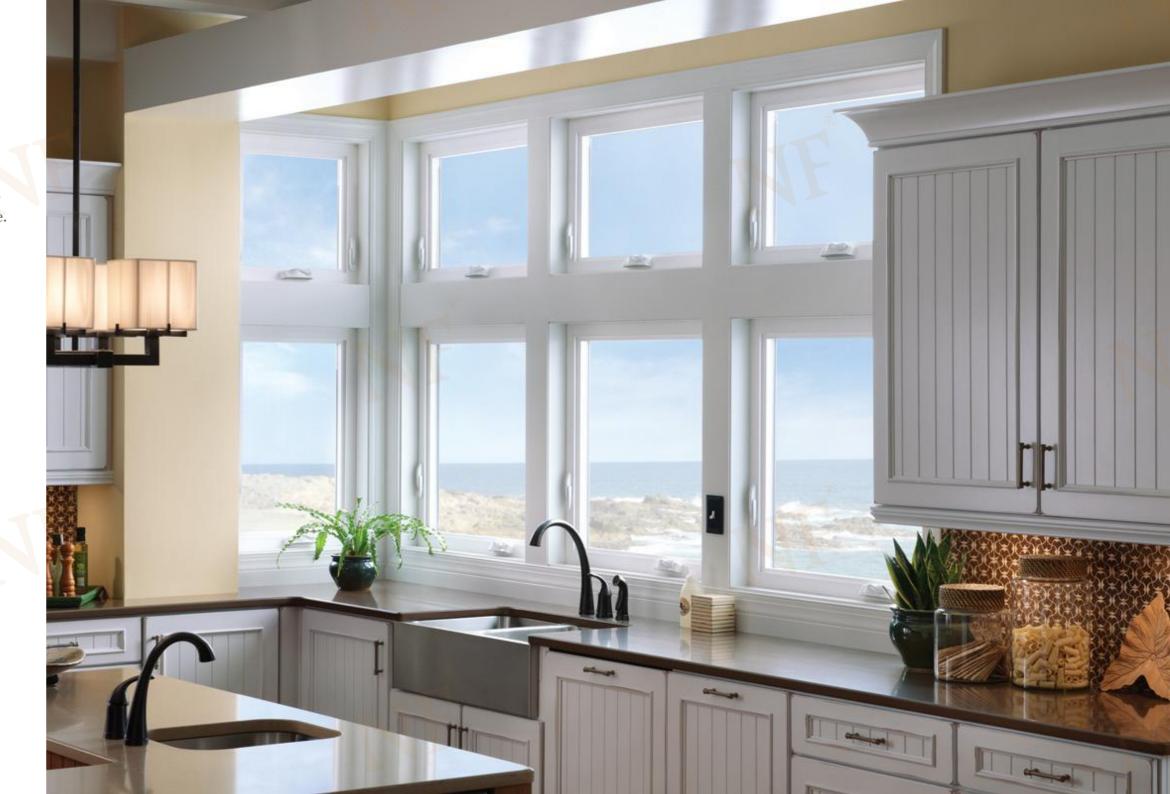

## Series crank awning window

#### **Products Characteristics**

The appearance style is elegant and solemn, with excellent wind-resistant, water-tight, air-tight, heat preservation and sound insulation performance. It adopts the frame structure with low outside and high inside, which has excellent waterproof performance. The Australian - style installation timber reveal structure can effectively solve the leakage problem in the installation process.