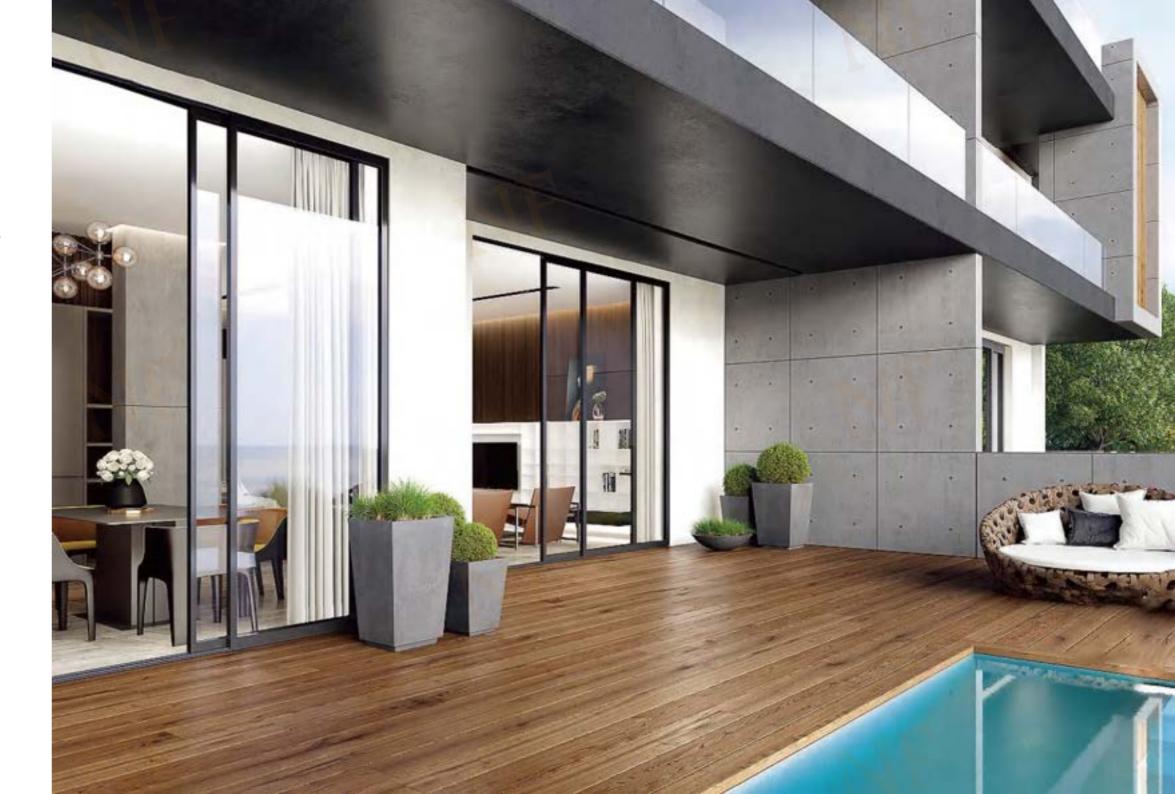

### Sliding doors system

135 Series heavy duty sliding door184 Series slim frame thermal break sliding door120 Series sliding door146 Series thermal break lift sliding door

# **135** Series heavy duty sliding door

### **Products Characteristics**

The sliding door can almost meet the designing needs of any consumer because of glass's reprocessing, baking paint, sand blasting, toughening, special-shaped processing and other characteristics. The sliding door is personalized, fashionable, artistic and solid.