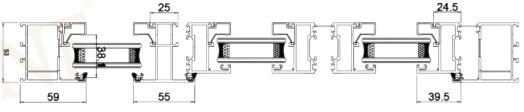

# 120 Series thermal break sliding window

#### **Products Characteristics**

Sliding window has the advantage of space saving, exterior beauty, price economy and good leakproofness. It can be opened flexibly with a simple push because of high-grade slippery course. Using large glass not only increases the indoor lighting, but also improves the overall appearance of the building.

### **Products Configuration**

Frame Material: 6063-T5 Aluminium

Alu-Thickness: 1.4mm 1.6mm 1.8mm 2.0mm&2.5mm

: Tempered glass, single or double

Glass Thickness: 5mm, 6mm, 8mm & 10mm

: Included Accessories

# 120 **Series sliding window**