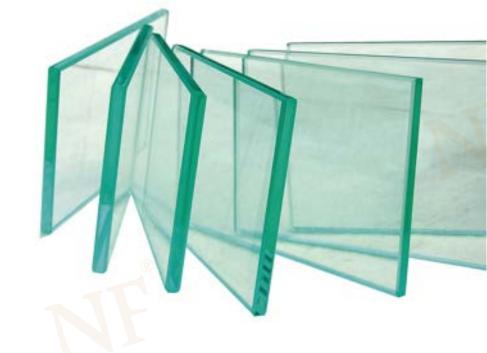

### **LAMINTED GLASS**

Laminated glass consists of a tough plastic interlayer made of polyvinyl butyral (PVB) bonded between two panes of glass under heat and pressure. Once sealed, the glass sandwich behaves as a single unit and looks like normal glass. Laminated glass provides durability, high-performance, and multifunctional benefits while preserving aesthetic appearance.