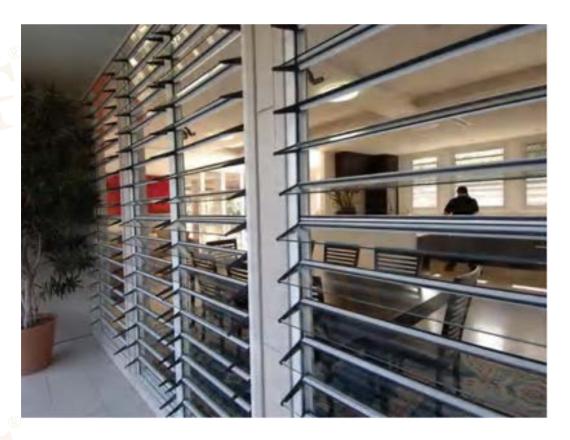

# Glass louvre window

### **Products Characteristics**

Glass louvre window have the advantages of large ventilation area and convenient cleaning. The appropriate opening angle of the louvre prevents the interior of the building from being affected by strong outdoor winds and maintains proper ventilation at all times. At the same time, it is highly decorative, and the glass blades can be selected in a variety of colors or processing techniques.

### **Products Configuration**

Frame Material: 6063-T5 Aluminium

Alu-Thickness: 1.4mm 1.6mm 1.8mm 2.0mm&2.5mm : Tempered glass, single or double

Glass Thickness: 5mm, 6mm, 8mm & 10mm

: Included Accessories