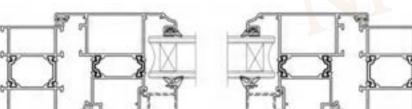

## Series thermal break folding door

### **Products Characteristics**

Folding doors have thermal insulation, heat insulation,

fire and flame retardant, noise reduction and sound insulation.

### **Products Configuration**

Frame Material: 6063-T5 Aluminium

Alu-Thickness: 1.8mm 2.0mm & 2.5mm

: Tempered glass, single or double

Glass Thickness: 5mm, 6mm, 8mm & 10mm

: Included Accessories

Open direction: Fold in, fold out