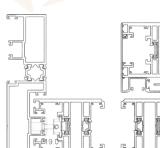

### **Products Configuration**

Frame Material: 6063-T5 Aluminium

Alu-Thickness: 1.8mm 2.0mm & 2.5mm

: Tempered glass, single or double

Glass Thickness: 5mm, 6mm, 8mm & 10mm

: Included Accessories

Open direction: Fold in, fold out

### **Products Configuration**

Frame Material: 6063-T5 Aluminium

Alu-Thickness: 1.8mm 2.0mm& 2.5mm

Glass Type : Tempered glass, single or double

Glass Thickness: 5mm, 6mm, 8mm & 10mm

Accessories : Included

### **Products Configuration**

Frame Material: 6063-T5 Aluminium

Alu-Thickness: 1.8mm 2.0mm& 2.5mm

: Tempered glass, single or double

Glass Thickness: 5mm, 6mm, 8mm & 10mm

Accessories : Included

Open direction: Fold in, fold out