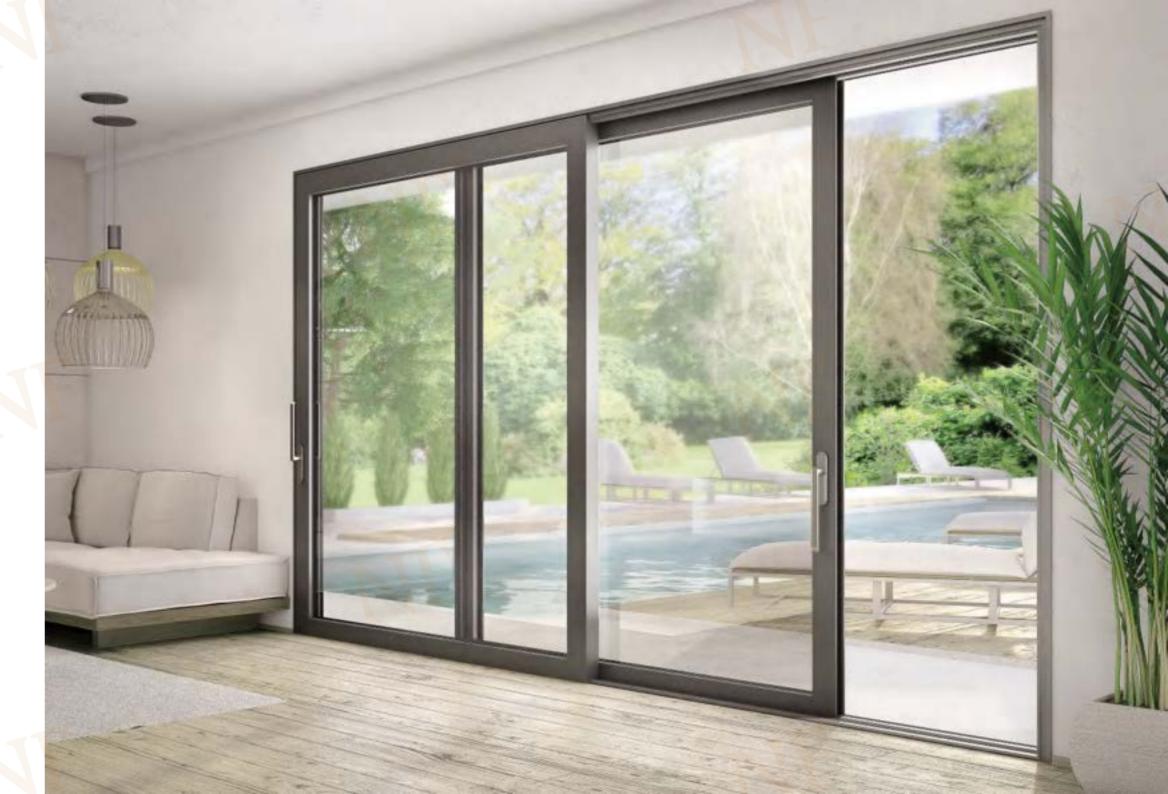

# 120 **Series sliding door**

### **Products Characteristics**

The sliding door can almost meet the designing needs of any consumer because of glass's reprocessing, baking paint, sand blasting, toughening, special-shaped processing and other characteristics. The sliding door is personalized, fashionable, artistic and solid.

### **Products Configuration**

Frame Material: 6063-T5 Aluminium

Alu-Thickness: 1.4mm 1.6mm 1.8mm 2.0mm &2.5mm : Tempered glass, single or double

Glass Thickness: 5mm, 6mm, 8mm & 10mm

Accessories : Included