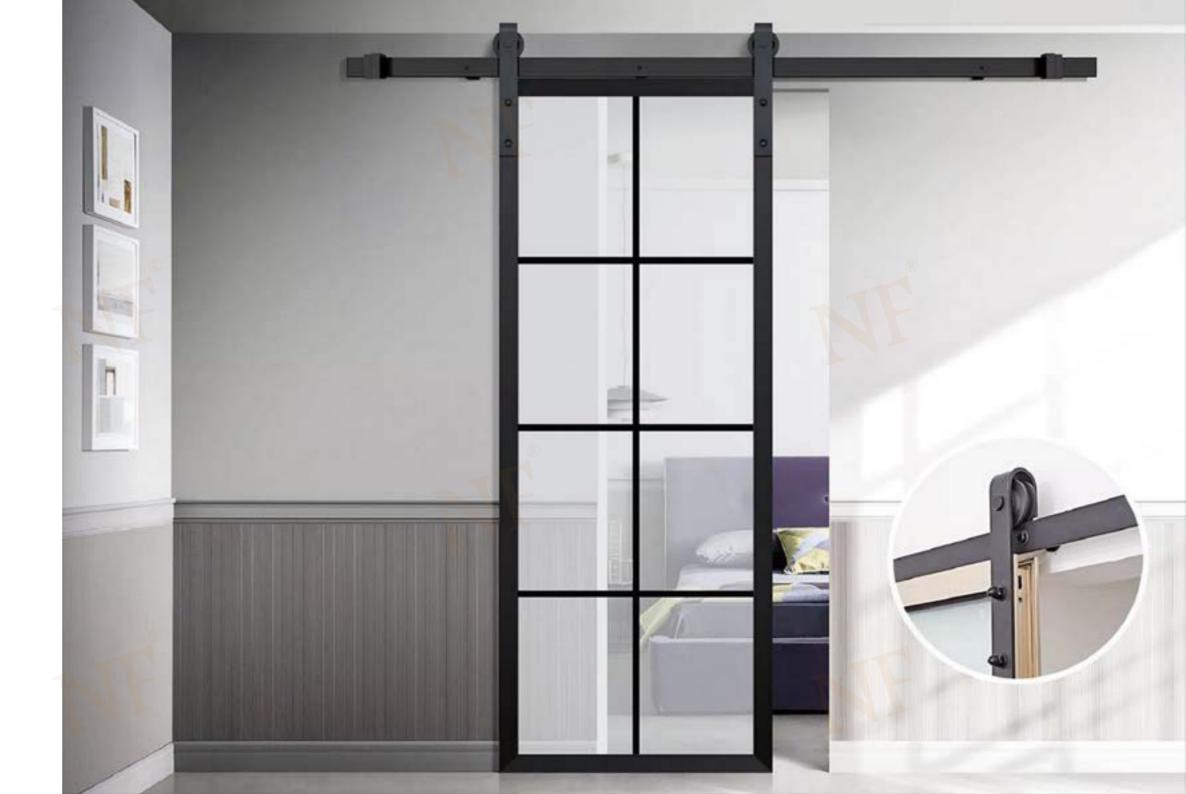

# 4516 Barn door

### **Products Characteristics**

Barn door in people's impression is often considered to have a kind of American rural styles. Modern new barn door after processing design provides variety of choices in color and shape color and shape, and possesses excellent function in decoration. At the same time, the barn door also saves more space, and solves the problem that openning size is too small to install the sliding door.

### **Products Configuration**

Frame Material: 6063-T5 Aluminium

Alu-Thickness: 1.4mm 1.6mm 1.8mm 2.0mm &2.5mm

: Tempered glass, single or double

Glass Thickness: 5mm, 6mm, 8mm & 10mm

Accessories : Included