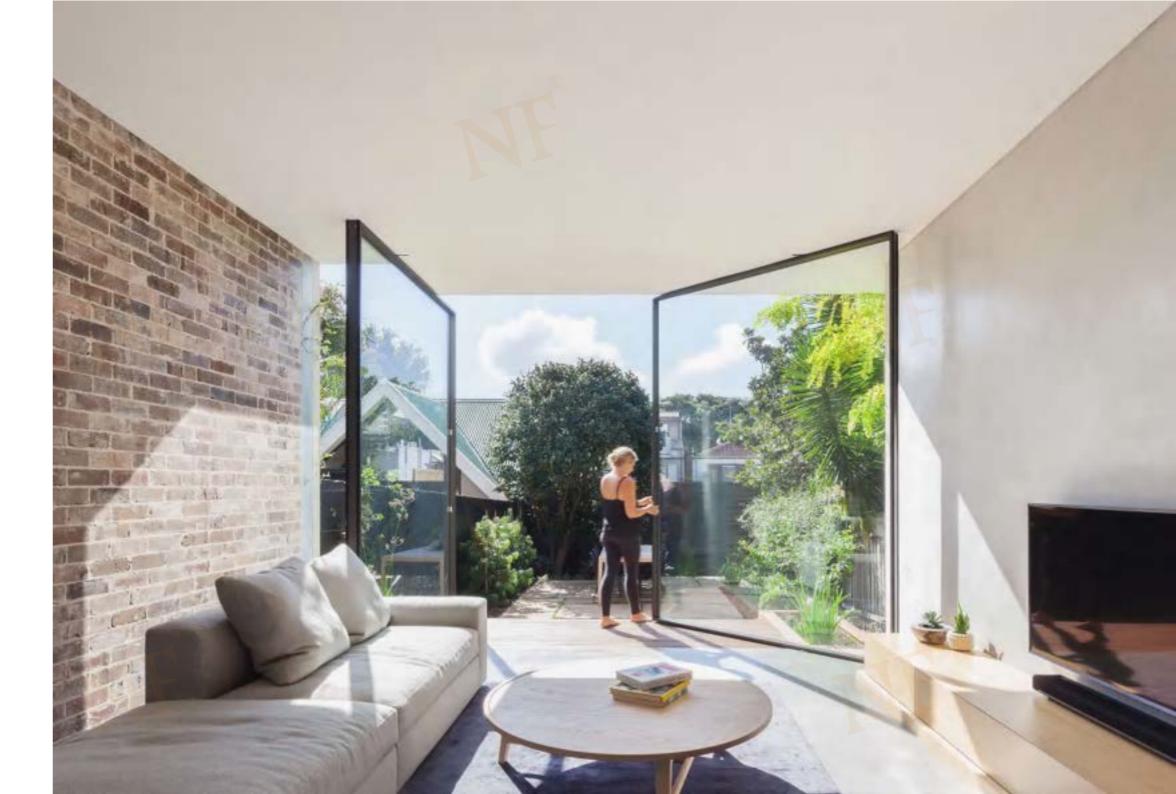

### Folding doors system

65 Series thermal break folding door68 Series thermal break folding door68 Series non-thermal break folding door

## Series thermal break folding door

### **Products Characteristics**

Folding doors have thermal insulation, heat insulation,

fire and flame retardant, noise reduction and sound insulation.

### **Products Configuration**

Frame Material: 6063-T5 Aluminium

Alu-Thickness: 1.8mm 2.0mm & 2.5mm

: Tempered glass, single or double

Glass Thickness: 5mm, 6mm, 8mm & 10mm

: Included Accessories

Open direction: Fold in, fold out