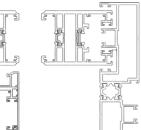

### **Products Configuration**

Frame Material: 6063-T5 Aluminium

Alu-Thickness: 1.4mm 1.6mm 1.8mm 2.0mm&2.5mm : Tempered glass, single or double Glass Thickness: 5mm, 6mm, 8mm & 10mm

: Included Accessories

### **Products Configuration**

Frame Material: 6063-T5 Aluminium

Alu-Thickness: 1.4mm 1.6mm 1.8mm 2.0mm&2.5mm
Glass Type: Tempered glass, single or double
Glass Thickness: 5mm, 6mm, 8mm & 10mm

Accessories : Included

### **Products Configuration**

Frame Material: 6063-T5 Aluminium

Alu-Thickness: 1.4mm 1.6mm 1.8mm 2.0mm &2.5mm : Tempered glass, single or double

Glass Thickness: 5mm, 6mm, 8mm & 10mm

Accessories : Included

### **Products Configuration**

Frame Material: 6063-T5 Aluminium

Alu-Thickness: 1.4mm 1.6mm 1.8mm 2.0mm&2.5mm : Tempered glass, single or double

Glass Thickness: 5mm, 6mm, 8mm & 10mm

Accessories : Included