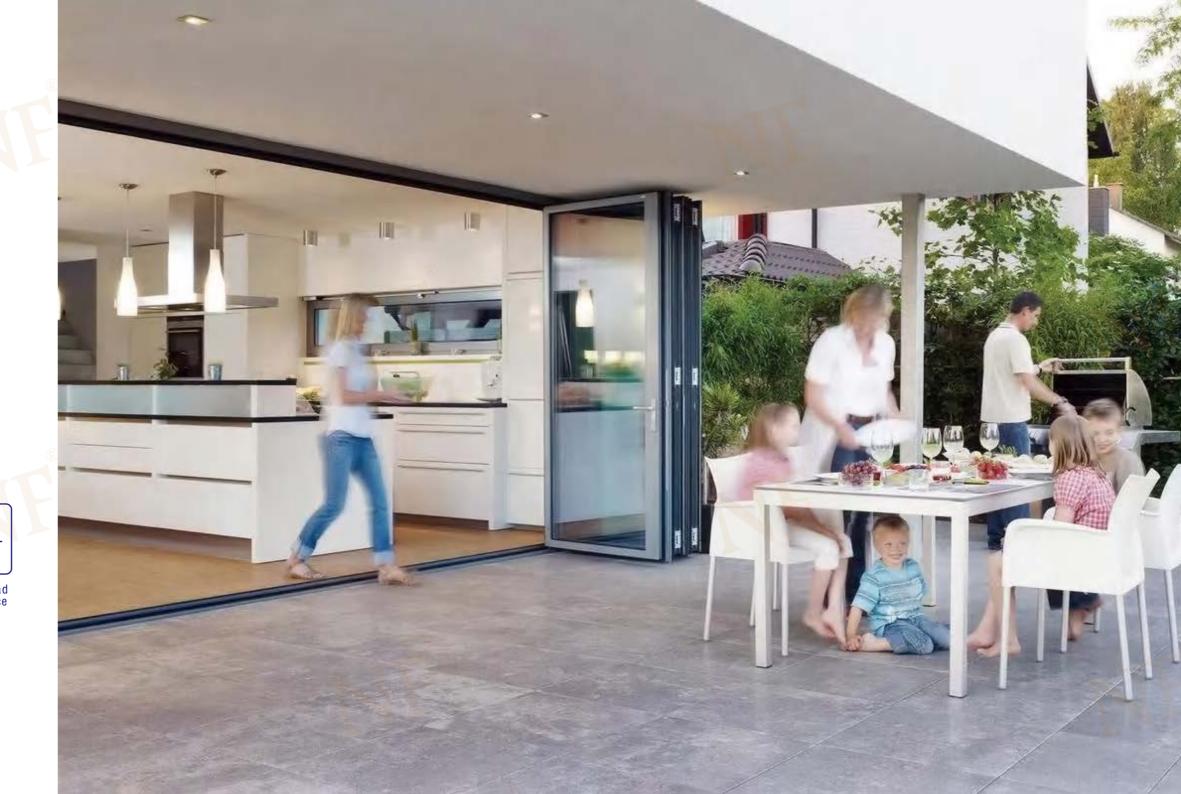

### Folding doors system

65 Series thermal break folding door68 Series thermal break folding door68 Series non-thermal break folding door

### **Products Characteristics**

Folding doors have thermal insulation, heat insulation,

fire and flame retardant, noise reduction and sound insulation.