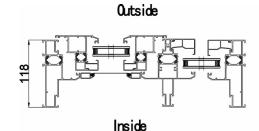

## Series thermal break folding door

### **Products Characteristics**

Folding doors have thermal insulation, heat insulation,

fire and flame retardant, noise reduction and sound insulation.

### **Products Configuration**

Frame Material: 6063-T5 Aluminium

Alu-Thickness: 1.8mm 2.0mm & 2.5mm

: Tempered glass, single or double

Glass Thickness: 5mm, 6mm, 8mm & 10mm

: Included Accessories

Open direction: Fold in, fold out