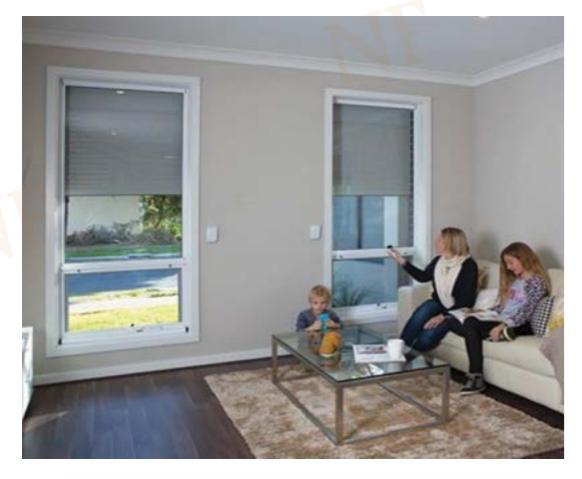

## **GLASS BUILT IN BLIND**

Insulating glass built-in shutter doors and windows are composed of double-layer tempered glass and shutters. The curtains built into the double glass can be controlled manually by a magnetic device or remotely controlled by a built-in motor. The light entering the room can be controlled by adjusting the angle of the venetian blinds. There is no doubt that louver doors and windows are ideal products to solve the problem of shading. Insulating glass built-in shutter doors and windows not only save space, but also have heat preservation and noise prevention functions, and at the same time give buildings and interiors a novel vision. Regardless of summer or winter, as long as you adjust the angle of the shutters, you can achieve shading or lighting effects, which greatly reduces the energy consumption of air conditioner