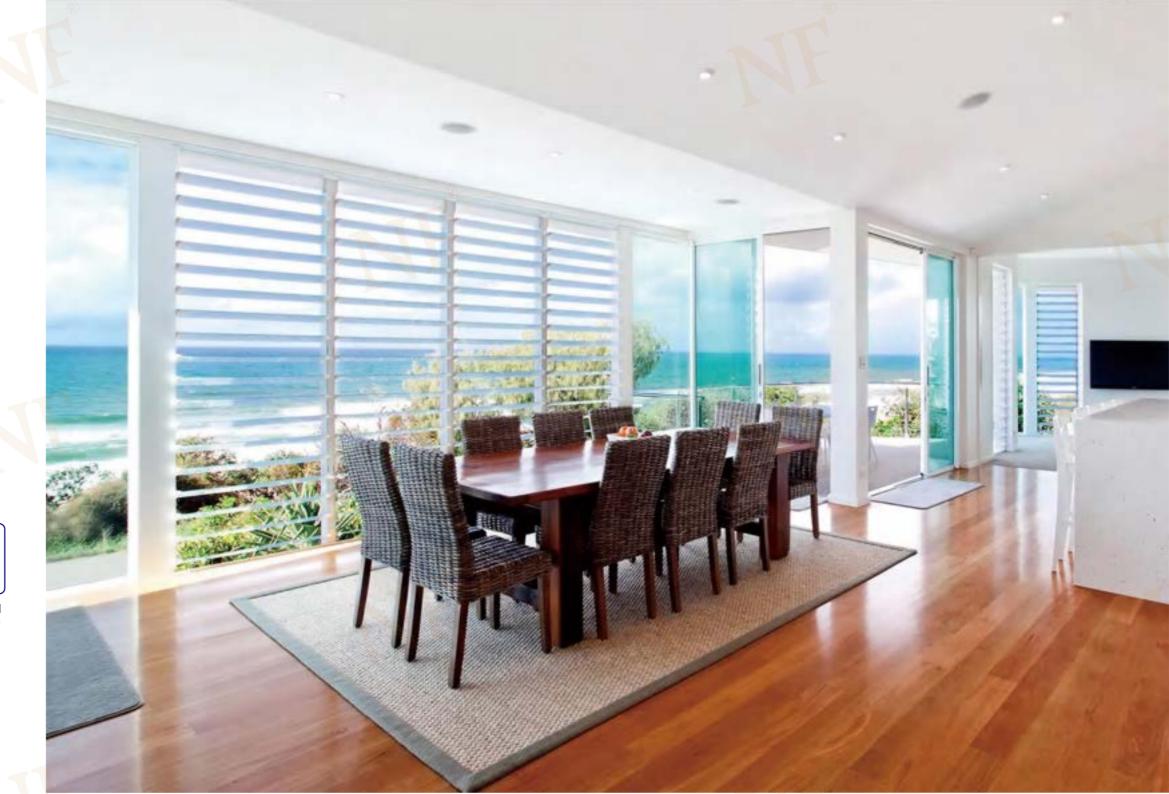

65 Series thermal break tilt and turn window

85 Series casement window with fly screen

50 Series glass louvre window