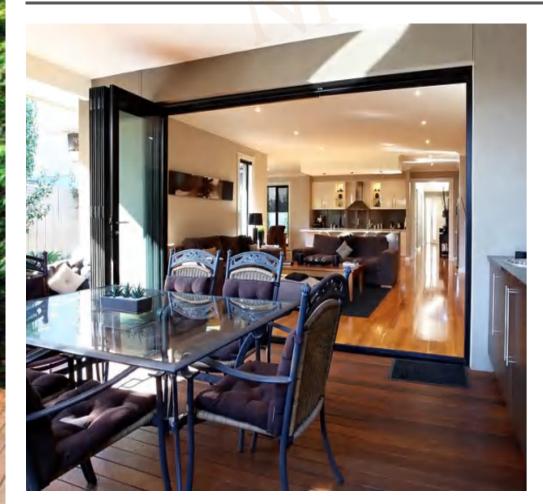

### Folding doors system

65 Series thermal break folding door68 Series thermal break folding door68 Series non-thermal break folding door

## Series thermal break folding door

### **Products Characteristics**

Folding doors have thermal insulation, heat insulation,

fire and flame retardant, noise reduction and sound insulation.

### **Products Configuration**

Frame Material: 6063-T5 Aluminium

Alu-Thickness: 1.8mm 2.0mm & 2.5mm

: Tempered glass, single or double

Glass Thickness: 5mm, 6mm, 8mm & 10mm

: Included Accessories

Open direction: Fold in, fold out