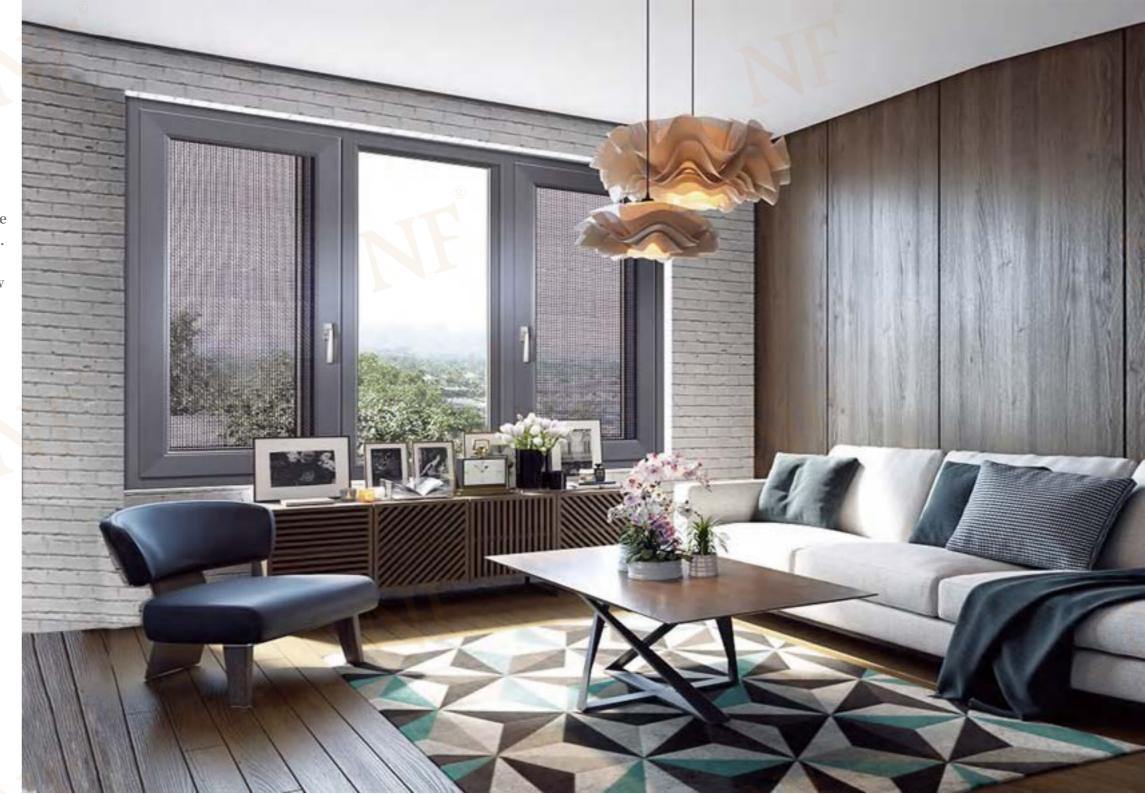

## TINTED GLASS

Tinted glazings retain their transparency from the inside, although the brightness of the outward view is reduced and the color is changed. The most common colors are neutral gray, bronze, and blue-green, which do not greatly alter the perceived color of the view and tend to blend well with other architectural colors.

### **LAMINTED GLASS**

Laminated glass consists of a tough plastic interlayer made of polyvinyl butyral (PVB) bonded between two panes of glass under heat and pressure. Once sealed, the glass sandwich behaves as a single unit and looks like normal glass. Laminated glass provides durability, high-performance, and multifunctional benefits while preserving aesthetic appearance.

## **TEMPERED GLASS**

Tempered or toughened glass is a type of safety glass processed by controlled thermal or chemical treatments to increase its strength compared with normal glass. Tempering puts the outer surfaces into compression and the inner surfaces into tension. Such stresses cause the glass, when broken, to crumble into small granular chunks instead of splintering into jagged shards as plate glass (aka: annealed glass) creates. The granular chunks are less likely to cause injury.