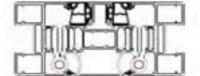

## Series thermal break folding door

### **Products Characteristics**

Folding doors have thermal insulation, heat insulation,

fire and flame retardant, noise reduction and sound insulation.

### **Products Configuration**

Frame Material: 6063-T5 Aluminium

Alu-Thickness: 1.8mm 2.0mm & 2.5mm

: Tempered glass, single or double

Glass Thickness: 5mm, 6mm, 8mm & 10mm

: Included Accessories

Open direction: Fold in, fold out