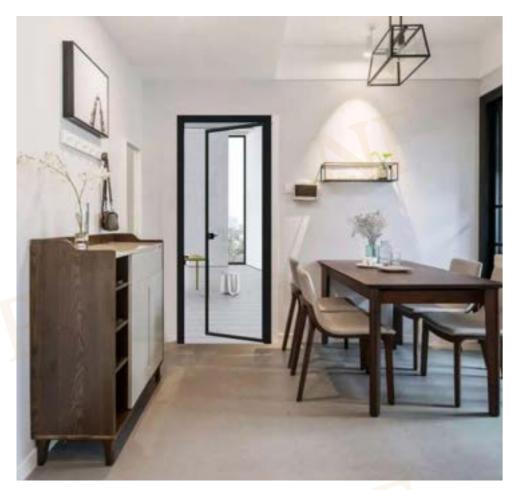

powder coat or anodized Colour



Water Tightness

Accessories



Heat Insulation



Prevent Mist









Wind Load Resistance















### Series thermal break casement window(door)



#### **Products Characteristics**

The casement door has various opening modes, diversified styles and shapes, convenient installation, etc. It has long use period, good sealing, good thermal insulation and dust-proof performance. It's suitable for all kinds of high, medium and low grade decoration.

### **Products Configuration**

Frame Material: 6063-T5 Aluminium

Alu-Thickness: 1.4mm 1.6mm 1.8mm 2.0mm&2.5mm

: Tempered glass, single or double Glass Type

Glass Thickness: 5mm, 6mm, 8mm & 10mm

: Included Accessories













Sound performance















### Series slim frame casement door



#### **Products Characteristics**

The casement door has various opening modes, diversified styles and shapes, convenient installation, etc. It has long use period, good sealing, good thermal insulation and dust-proof performance. It's suitable for all kinds of high, medium and low grade decoration.

### **Products Configuration**

Frame Material: 6063-T5 Aluminium

Alu-Thickness: 1.4mm 1.6mm 1.8mm 2.0mm&2.5mm : Tempered glass, single or double

Glass Thickness: 5mm, 6mm, 8mm & 10mm

Accessories : Included

Colour : Ral powder coat or anodized









Air Tightness



















### Series slim frame casement door





#### **Products Characteristics**

The casement door has various opening modes, diversified styles and shapes, convenient installation, etc. It has long use period,