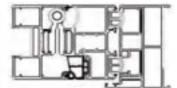

# **68**Series thermal break folding door

### **Products Characteristics**

Folding doors have thermal insulation, heat insulation,

fire and flame retardant, noise reduction and sound insulation.

### **Products Configuration**

Frame Material: 6063-T5 Aluminium

Alu-Thickness: 1.8mm 2.0mm& 2.5mm

Glass Type : Tempered glass, single or double

Glass Thickness: 5mm, 6mm, 8mm & 10mm

Accessories : Included

Open direction: Fold in, fold out

0