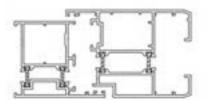

## Series thermal break folding door

### **Products Characteristics**

Folding doors have thermal insulation, heat insulation,

fire and flame retardant, noise reduction and sound insulation.

### **Products Configuration**

Frame Material: 6063-T5 Aluminium

Alu-Thickness: 1.8mm 2.0mm & 2.5mm

: Tempered glass, single or double

Glass Thickness: 5mm, 6mm, 8mm & 10mm

: Included Accessories

Open direction: Fold in, fold out