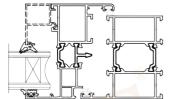

# **68**Series thermal break folding door

### **Products Characteristics**

Folding doors have thermal insulation, heat insulation,

fire and flame retardant, noise reduction and sound insulation.

### **Products Configuration**

Frame Material: 6063-T5 Aluminium

Alu-Thickness: 1.8mm 2.0mm& 2.5mm

Glass Type : Tempered glass, single or double

Glass Thickness: 5mm, 6mm, 8mm & 10mm

Accessories : Included

Open direction: Fold in, fold out

0