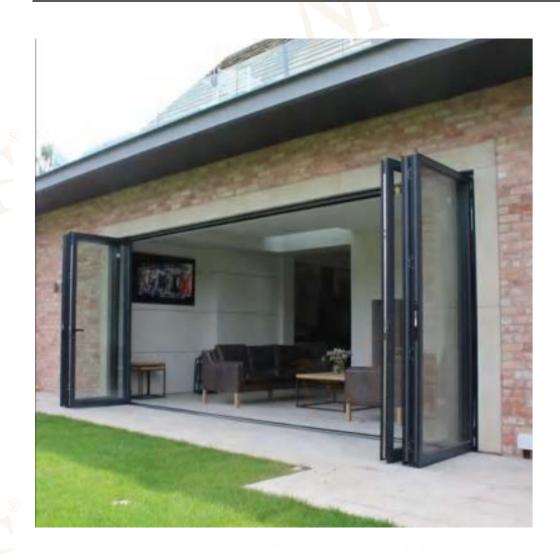

## Series thermal break folding door

### **Products Characteristics**

Folding doors have thermal insulation, heat insulation,

fire and flame retardant, noise reduction and sound insulation.

### **Products Configuration**

Frame Material: 6063-T5 Aluminium

Alu-Thickness: 1.8mm 2.0mm & 2.5mm

: Tempered glass, single or double

Glass Thickness: 5mm, 6mm, 8mm & 10mm

: Included Accessories

Open direction: Fold in, fold out