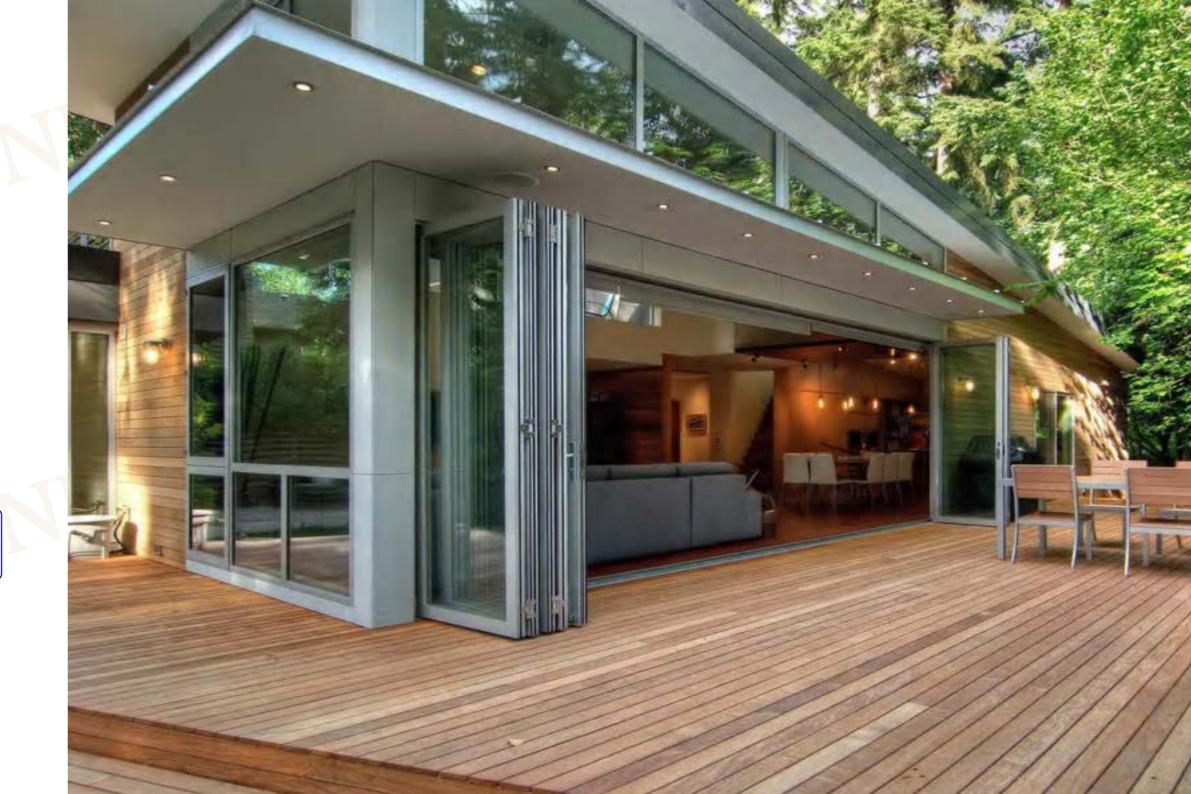

### Folding doors system

65 Series thermal break folding door68 Series thermal break folding door68 Series non-thermal break folding door

## Series thermal break folding door

### **Products Characteristics**

Folding doors have thermal insulation, heat insulation,

fire and flame retardant, noise reduction and sound insulation.

### **Products Configuration**

Frame Material: 6063-T5 Aluminium

Alu-Thickness: 1.8mm 2.0mm & 2.5mm

: Tempered glass, single or double

Glass Thickness: 5mm, 6mm, 8mm & 10mm

: Included Accessories

Open direction: Fold in, fold out