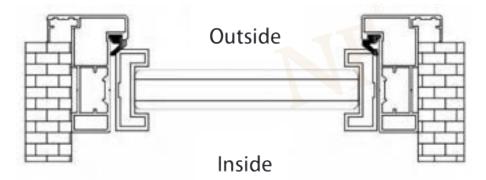

## Series thermal break folding door

### **Products Characteristics**

Folding doors have thermal insulation, heat insulation,

fire and flame retardant, noise reduction and sound insulation.

### **Products Configuration**

Frame Material: 6063-T5 Aluminium

Alu-Thickness: 1.8mm 2.0mm & 2.5mm

: Tempered glass, single or double

Glass Thickness: 5mm, 6mm, 8mm & 10mm

: Included Accessories

Open direction: Fold in, fold out