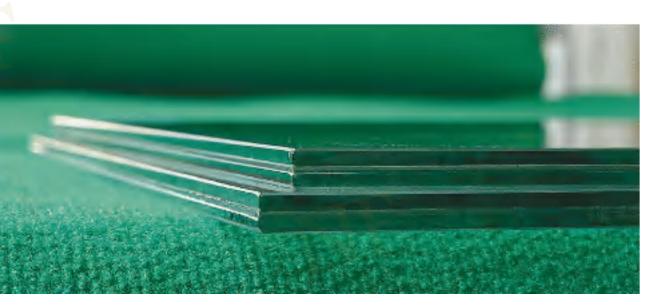

## **TEMPERED GLASS**

Tempered or toughened glass is a type of safety glass processed by controlled thermal or chemical treatments to increase its strength compared with normal glass. Tempering puts the outer surfaces into compression and the inner surfaces into tension. Such stresses cause the glass, when broken, to crumble into small granular chunks instead of splintering into jagged shards as plate glass (aka: annealed glass) creates. The granular chunks are less likely to cause injury.