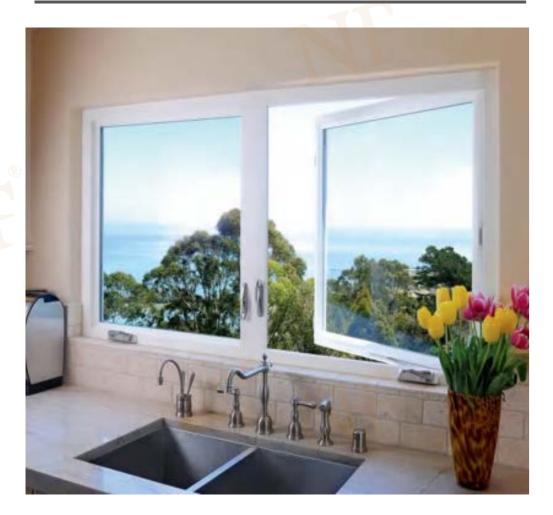

# **50**Series casement window(door)

### **Products Characteristics**

The casement door has various opening modes, diversified styles and shapes, convenient installation, etc. It has long use period, good sealing, good thermal insulation and dust-proof performance. It's suitable for all kinds of high, medium and low grade decoration.