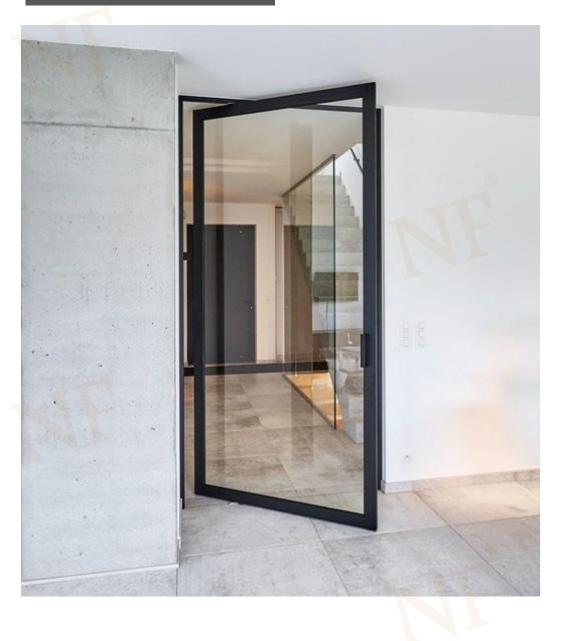

# **Pivot door**

#### **Products Characteristics**

The pivot door adopts aluminum profile as the frame of the door and tempered glass as the facade. The function can well resist wind, can reduce the dissipation of air conditioning, and has the effect of energy saving and air isolation. The design of the central axis door body is generous and spacious, and the style is high-profile and luxurious.

### **Products Configuration**

Frame Material: 6063-T5 Aluminium

Alu-Thickness: 1.4mm 1.6mm 1.8mm 2.0mm &2.5mm

Glass Type : Tempered glass, single or double

Glass Thickness: 5mm, 6mm, 8mm & 10mm

Accessories : Included