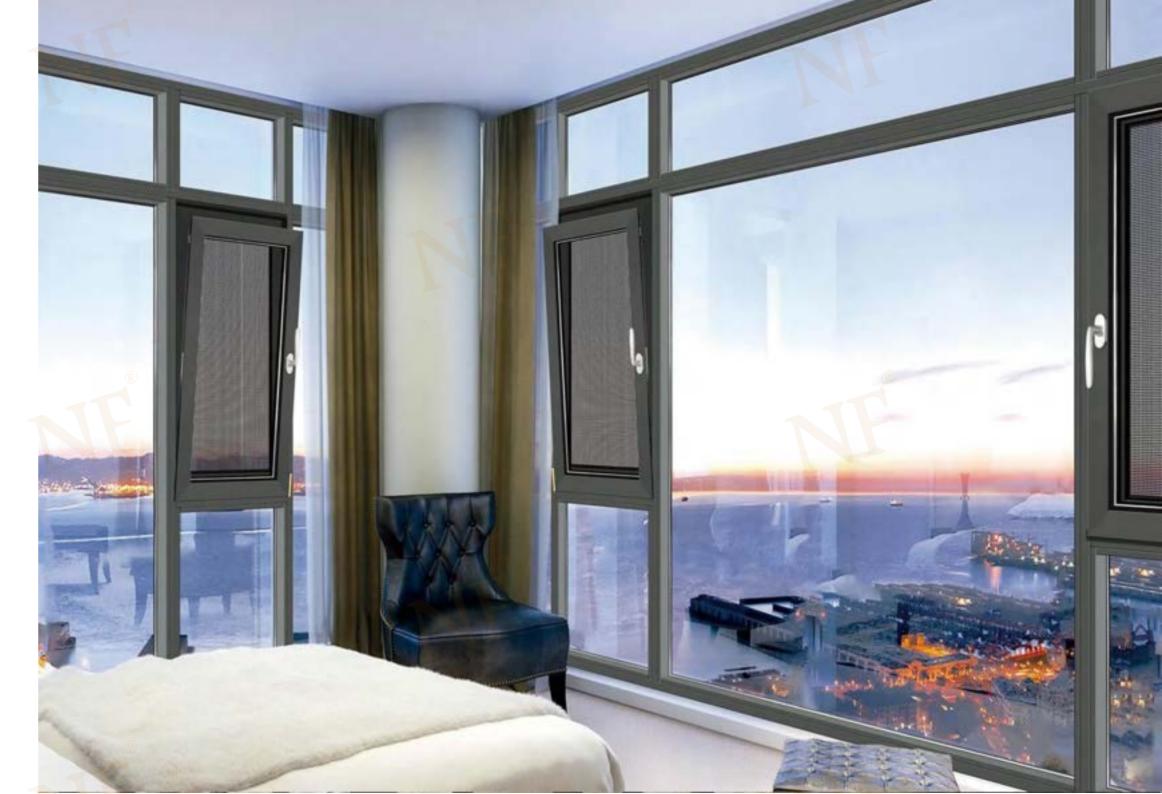

### Series thermal break tilt and turn window

### **Products Characteristics**

Tilt and turn window are especially suitable for those who live on the upper floors. When the wind blows, tilt and turn window can prevent the wind and let fresh air slowly enter the room.