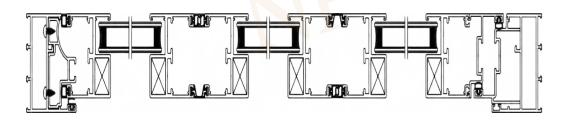

## Series thermal break folding door

### **Products Characteristics**

Folding doors have thermal insulation, heat insulation,

fire and flame retardant, noise reduction and sound insulation.

### **Products Configuration**

Frame Material: 6063-T5 Aluminium

Alu-Thickness: 1.8mm 2.0mm & 2.5mm

: Tempered glass, single or double

Glass Thickness: 5mm, 6mm, 8mm & 10mm

: Included Accessories

Open direction: Fold in, fold out