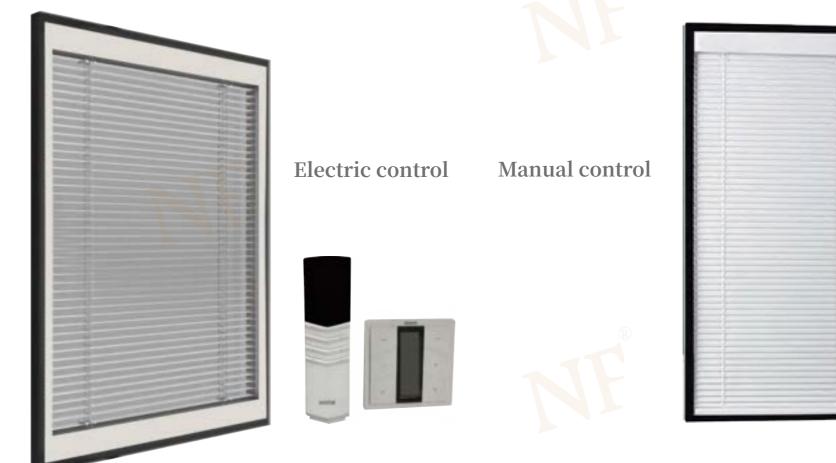

## **GLASS BUILT IN BLIND**

Insulating glass built-in shutter doors and windows are composed of double-layer tempered glass and shutters. The curtains built into the double glass can be controlled manually by a magnetic device or remotely controlled by a built-in motor. The light entering the room can be controlled by adjusting the angle of the venetian blinds. There is no doubt that louver doors and windows are ideal products to solve the problem of shading. Insulating glass built-in shutter doors and windows not only save space, but also have heat preservation and noise prevention functions, and at the same time give buildings and interiors a novel vision. Regardless of summer or winter, as long as you adjust the angle of the shutters, you can achieve shading or lighting effects, which greatly reduces the energy consumption of air conditioner