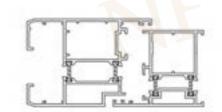

# **68**Series thermal break folding door

### **Products Characteristics**

Folding doors have thermal insulation, heat insulation,

fire and flame retardant, noise reduction and sound insulation.

### **Products Configuration**

Frame Material: 6063-T5 Aluminium

Alu-Thickness: 1.8mm 2.0mm& 2.5mm

Glass Type : Tempered glass, single or double

Glass Thickness: 5mm, 6mm, 8mm & 10mm

Accessories : Included

Open direction: Fold in, fold out

0