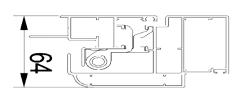

## Series thermal break folding door

### **Products Characteristics**

Folding doors have thermal insulation, heat insulation,

fire and flame retardant, noise reduction and sound insulation.

### **Products Configuration**

Frame Material: 6063-T5 Aluminium

Alu-Thickness: 1.8mm 2.0mm & 2.5mm

: Tempered glass, single or double

Glass Thickness: 5mm, 6mm, 8mm & 10mm

: Included Accessories

Open direction: Fold in, fold out