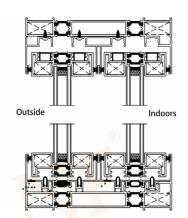

# **68**Series thermal break folding door

### **Products Characteristics**

Folding doors have thermal insulation, heat insulation,

fire and flame retardant, noise reduction and sound insulation.

### **Products Configuration**

Frame Material: 6063-T5 Aluminium

Alu-Thickness: 1.8mm 2.0mm& 2.5mm

Glass Type : Tempered glass, single or double

Glass Thickness: 5mm, 6mm, 8mm & 10mm

Accessories : Included

Open direction: Fold in, fold out

0