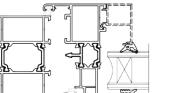

## Series thermal break folding door

### **Products Characteristics**

Folding doors have thermal insulation, heat insulation,

fire and flame retardant, noise reduction and sound insulation.

### **Products Configuration**

Frame Material: 6063-T5 Aluminium

Alu-Thickness: 1.8mm 2.0mm & 2.5mm

: Tempered glass, single or double

Glass Thickness: 5mm, 6mm, 8mm & 10mm

: Included Accessories

Open direction: Fold in, fold out