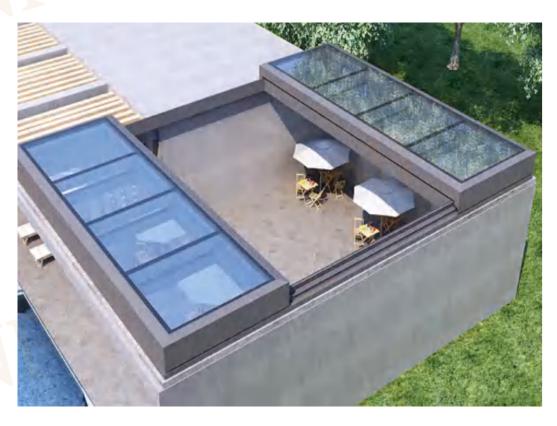

# **Skylight window**

### **Products Characteristics**

Electric skylight window, Is not only environmental, but also easy to be used.In the meantime, power sunroof of sunshine room can facilitate room of independent double entry and conjoined double entry structure to increase usable floor area.

### **Products Configuration**

Frame Material: 6063-T5 Aluminium

Alu-Thickness: 1.4mm, 1.6mm, 1.8mm 2.0mm&2.5mm

: Tempered Glass, single or double

Glass Thickness: 5mm, 6mm, 8mm & 10mm

Accessories : Included