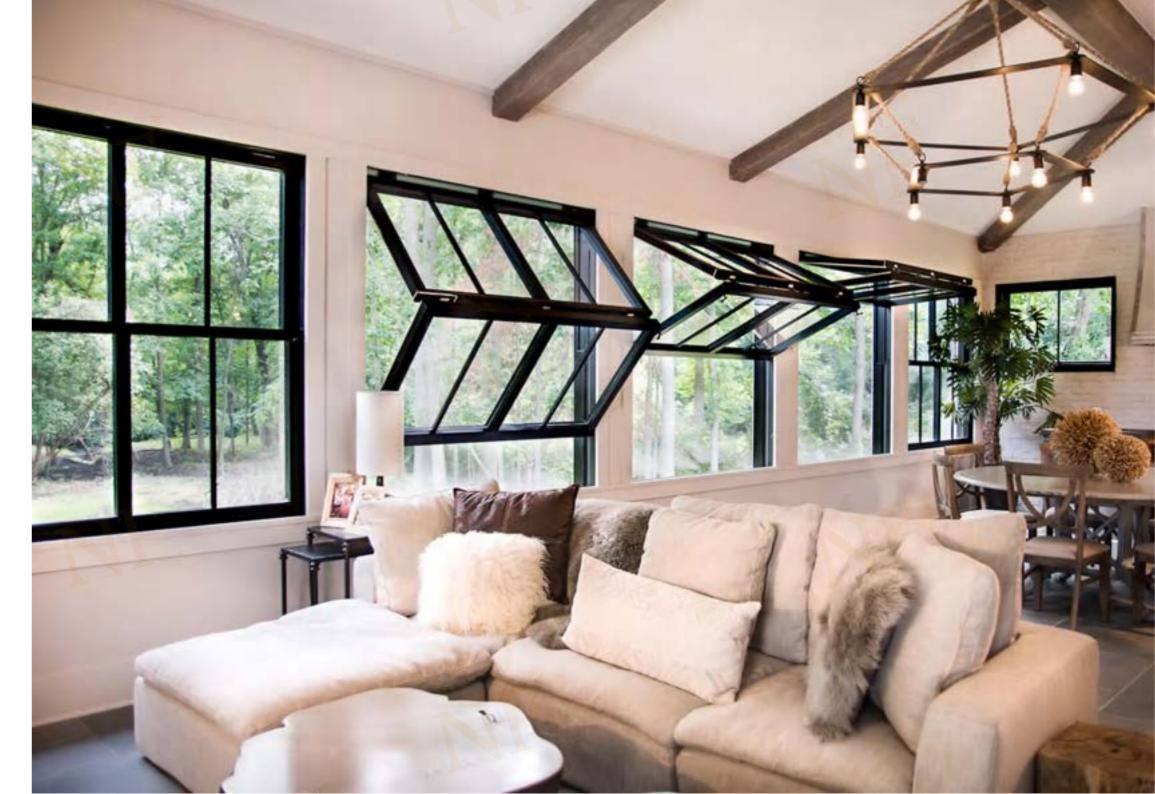

acteristics**

The fold up windows have elegant decorative effects, colorful colors and novel and fashionable appearances. The folding panels can be stopped at any position, and the height can be adjusted as needed. The glass selection is diversified. In addition, the fold up windows are made of aluminum alloy and the surface is artificial The oxide film is combined with color to form a composite film layer, which is not only corrosion-resistant, abrasion-resistant, and scrub-resistant, but also has a certain fire resistance.

### **Products Configuration**

Frame Material: 6063-T5 Aluminium

Alu-Thickness: 1.4mm 1.6mm 1.8mm 2.0mm&2.5mm : Tempered glass, single or double

Glass Thickness: 5mm, 6mm, 8mm & 10mm

: Included Accessories

Colour : Ral powder coat or anodized





















# 120 Series thermal break sliding window





#### **Products Characteristics**

Sliding window has the advantage of space saving, exterior beauty, price economy and good leakproofness. It can be opened flexibly with a simple push because of high-grade slippery course. Using large glass not only increases the indoor lighting, but also improves the overall appearance of the building.

### **Products Configuration**

Frame Material: 6063-T5 Aluminium

Alu-Thickness: 1.4mm 1.6mm 1.8mm 2.0mm&2.5mm

: Tempered glass, single or double

Glass Thickness: 5mm, 6mm, 8mm & 10mm

: Included Accessories



























# 120 **Series sliding window**



#### **Products Characteristics**

Sliding window has the advantage of space saving, exterior beauty, price economy and good leakproofnes