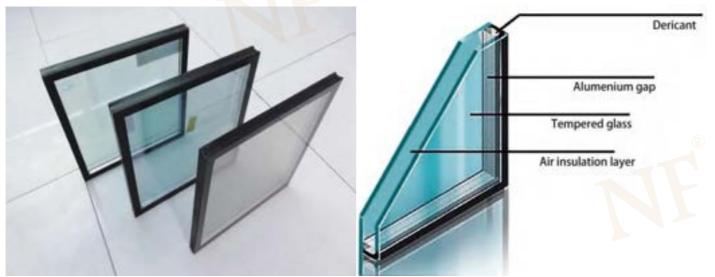

### INSULATED DOUBLE GLAZING

#### **BENEFITS:**

Energy cost savings. The airtight construction of double glazed windows creates thermal insulation. This reduces the flow of incoming and outgoing heat. Less energy is used to heat up or cool down the space, resulting in lower energy bills.

Limited condensation. Moisture on a warm surface forms droplets of water, which freezes into frost. This can make the room feel colder, which forces the people inside to adjust the heat. The air between the two panes of glass, plus the airtight seal, prevents condensation from building up by blocking moisture in cold weather.

Sound insulation. Double glazed windows improve sound insulation by creating a barrier between the home and the environment outside.

Safety. Double glazed windows are tougher to break than single pane windows, so they increase the security of the home. Because they're sealed tighter than other windows, it is also difficult to force them open from the outside.

Reduce damage to furnishings. Double glazed windows can reduce the amount of sun and heat entering the room. This can help reduce sun damage to your paintings, furniture, carpet, and other objects around the home.