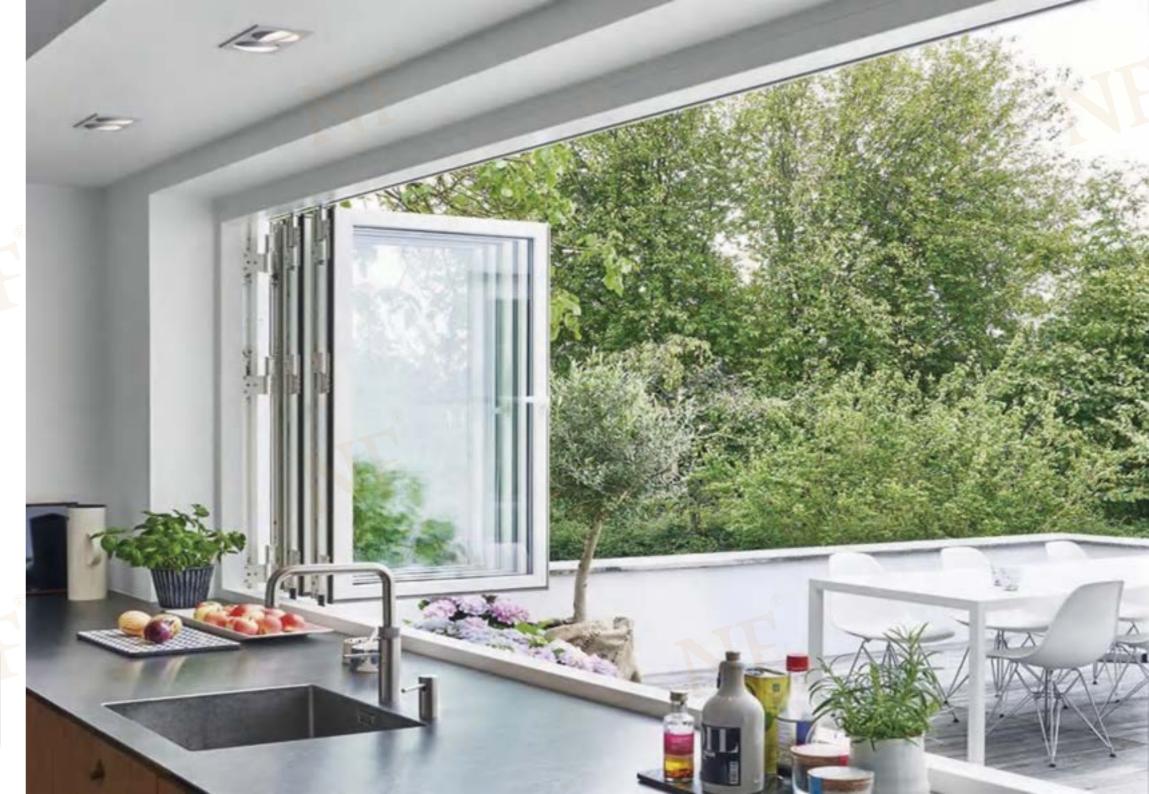

## Series thermal break folding door

### **Products Characteristics**

Folding doors have thermal insulation, heat insulation,

fire and flame retardant, noise reduction and sound insulation.