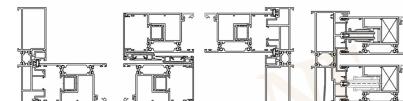

### **Products Configuration**

Frame Material: 6063-T5 Aluminium

Alu-Thickness: 1.8mm 2.0mm & 2.5mm

: Tempered glass, single or double

Glass Thickness: 5mm, 6mm, 8mm & 10mm

: Included Accessories

Open direction: Fold in, fold out

### **Products Configuration**

Frame Material: 6063-T5 Aluminium

Alu-Thickness: 1.8mm 2.0mm& 2.5mm

Glass Type : Tempered glass, single or double

Glass Thickness: 5mm, 6mm, 8mm & 10mm

Accessories : Included

### **Products Configuration**

Frame Material: 6063-T5 Aluminium

Alu-Thickness: 1.8mm 2.0mm& 2.5mm

: Tempered glass, single or double

Glass Thickness: 5mm, 6mm, 8mm & 10mm

Accessories : Included

Open direction: Fold in, fold out