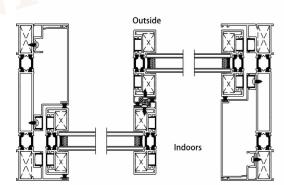

### Folding doors system

65 Series thermal break folding door68 Series thermal break folding door68 Series non-thermal break folding door

## Series thermal break folding door

### **Products Characteristics**

Folding doors have thermal insulation, heat insulation,

fire and flame retardant, noise reduction and sound insulation.

### **Products Configuration**

Frame Material: 6063-T5 Aluminium

Alu-Thickness: 1.8mm 2.0mm & 2.5mm

: Tempered glass, single or double

Glass Thickness: 5mm, 6mm, 8mm & 10mm

: Included Accessories

Open direction: Fold in, fold out