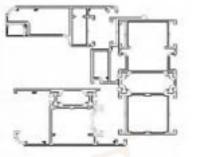

### **Products Configuration**

Frame Material: 6063-T5 Aluminium

Alu-Thickness: 1.8mm 2.0mm & 2.5mm

: Tempered glass, single or double

Glass Thickness: 5mm, 6mm, 8mm & 10mm

: Included Accessories

Open direction: Fold in, fold out

### **Products Configuration**

Frame Material: 6063-T5 Aluminium

Alu-Thickness: 1.8mm 2.0mm& 2.5mm

Glass Type : Tempered glass, single or double

Glass Thickness: 5mm, 6mm, 8mm & 10mm

Accessories : Included

### **Products Configuration**

Frame Material: 6063-T5 Aluminium

Alu-Thickness: 1.8mm 2.0mm& 2.5mm

: Tempered glass, single or double

Glass Thickness: 5mm, 6mm, 8mm & 10mm

Accessories : Included

Open direction: Fold in, fold out