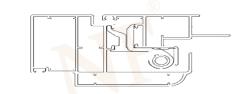

# **68**Series thermal break folding door

### **Products Characteristics**

Folding doors have thermal insulation, heat insulation,

fire and flame retardant, noise reduction and sound insulation.

### **Products Configuration**

Frame Material: 6063-T5 Aluminium

Alu-Thickness: 1.8mm 2.0mm& 2.5mm

Glass Type : Tempered glass, single or double

Glass Thickness: 5mm, 6mm, 8mm & 10mm

Accessories : Included

Open direction: Fold in, fold out

0