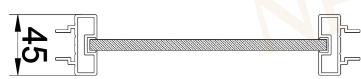

# **Skylight window**

### **Products Characteristics**

Electric skylight window, Is not only environmental, but also easy to be used.In the meantime, power sunroof of sunshine room can facilitate room of independent double entry and conjoined double entry structure to increase usable floor area.

### **Products Configuration**

Frame Material: 6063-T5 Aluminium

Alu-Thickness: 1.4mm, 1.6mm, 1.8mm 2.0mm&2.5mm

: Tempered Glass, single or double

Glass Thickness: 5mm, 6mm, 8mm & 10mm

Accessories : Included