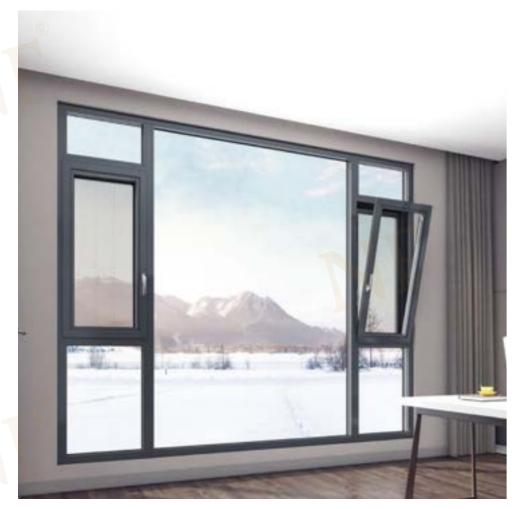

# **Series crank casement window**

### **Products Characteristics**

The appearance style is elegant and solemn, with excellent wind-resistant, water-tight, air-tight, heat preservation and sound insulation performance. It adopts the frame structure with low outside and high inside, which has excellent waterproof performance. The American - style installation nail fin structure can effectively solve the leakage problem in the installation process.